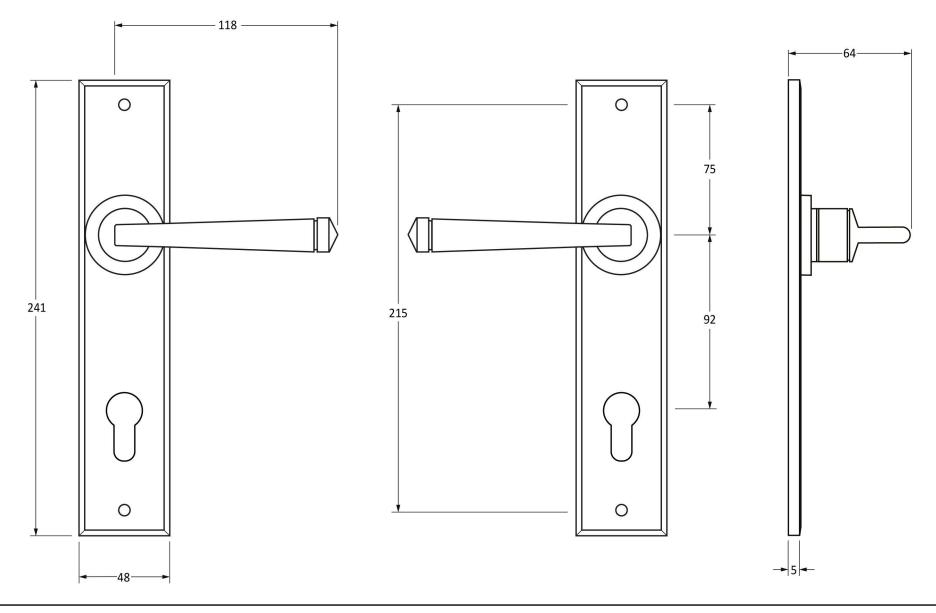

Please Note, due to the hand crafted nature of our products all measurements are approximate and should be used as a guide only.

| Trease Note, and to the hard drafted nature of our products an incusarements are approximate and should be used as a gaine only. |                            |                                 |                |                             |   |
|----------------------------------------------------------------------------------------------------------------------------------|----------------------------|---------------------------------|----------------|-----------------------------|---|
| Product Information                                                                                                              |                            | Pack Contents                   | Fixing Screws  |                             |   |
| Product Code:                                                                                                                    | 33123                      | 2 x Handles                     | Size:          | 90mm & 16mm                 |   |
| Description:                                                                                                                     | Avon Lever Espag. Lock Set | 1 x Split Spindle (8mm x 110mm) | Type:          | Slotted Male & Female Bolts | l |
| Finish:                                                                                                                          | Black                      | 1 x Split Spindle (8mm x 140mm) | Finish:        | Black                       | l |
| Base Material:                                                                                                                   | Mild Steel                 | 1 x Steel Allen Key             | Base Material: | Stainless Steel             | l |
|                                                                                                                                  |                            | 2 x Fixing Screws               |                |                             | l |