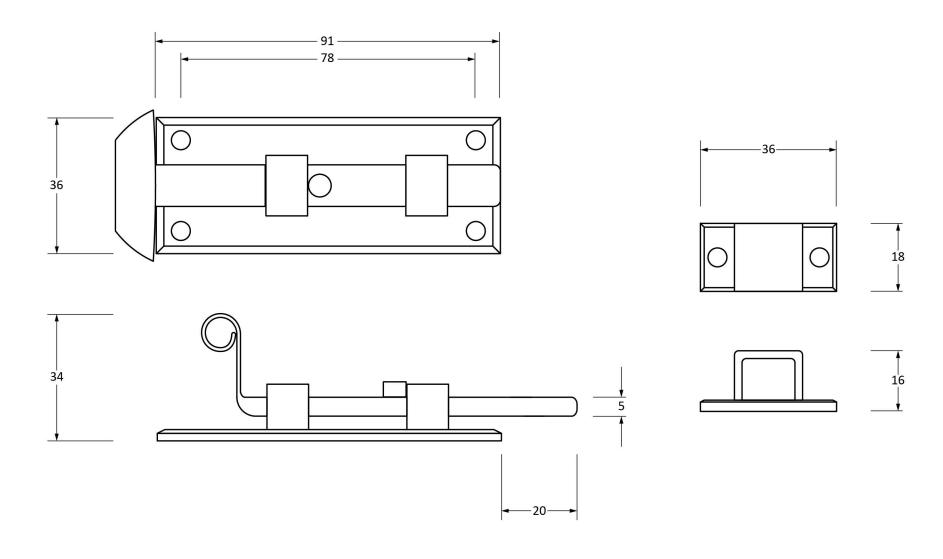

Please Note, due to the hand crafted nature of our products all measurements are approximate and should be used as a guide only.

| Product Information                               |                                                         | Pack Contents                                         | Fixing Screws                               |                                                                  |  |
|---------------------------------------------------|---------------------------------------------------------|-------------------------------------------------------|---------------------------------------------|------------------------------------------------------------------|--|
| Product Code: Description: Finish: Base Material: | 33127<br>4" Straight Door Bolt<br>Beeswax<br>Mild Steel | 1 x Bolt<br>1 x Reciever Bridge<br>6 x Fixings Screws | Size:<br>Type:<br>Finish:<br>Base Material: | Gauge 6 x 3/4" (3.5mm x 19mm) Round Head Beeswax Stainless Steel |  |
|                                                   |                                                         |                                                       |                                             |                                                                  |  |