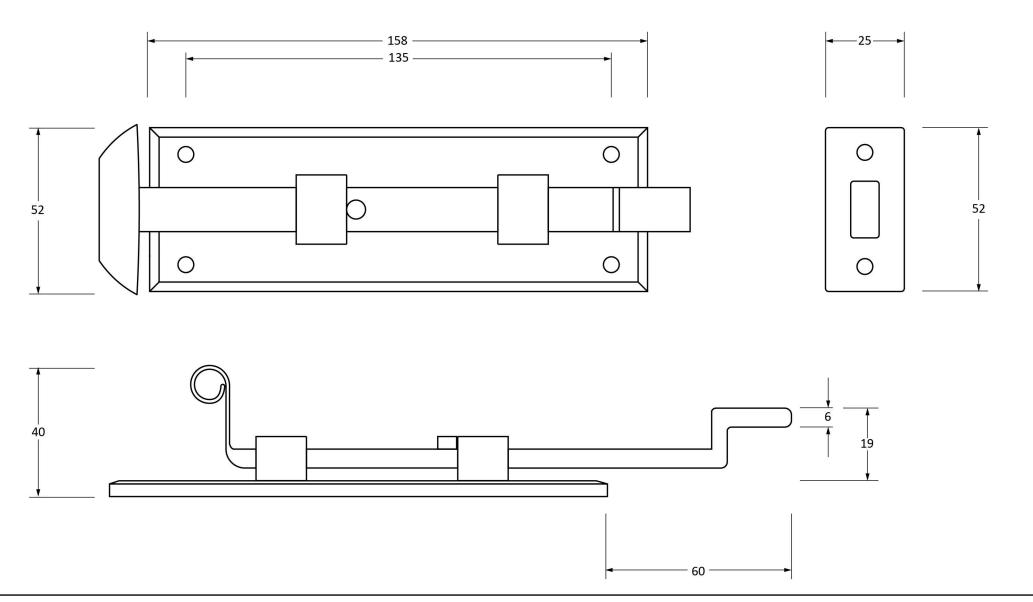

Please Note, due to the hand crafted nature of our products all measurements are approximate and should be used as a guide only.

| Product Information |                      | Pack Contents      | Fixing Screws  |                           |  |
|---------------------|----------------------|--------------------|----------------|---------------------------|--|
| Product Code:       | 33128                | 1 x Bolt           | Size:          | Gauge 8 x 1" (4mm x 25mm) |  |
| Description:        | 6" Cranked Door Bolt | 1 x Mortice Plate  | Type:          | Round Head                |  |
| Finish:             | Beeswax              | 6 x Fixings Screws | Finish:        | Beeswax                   |  |
| Base Material:      | Mild Steel           |                    | Base Material: | Stainless Steel           |  |
|                     |                      |                    |                |                           |  |