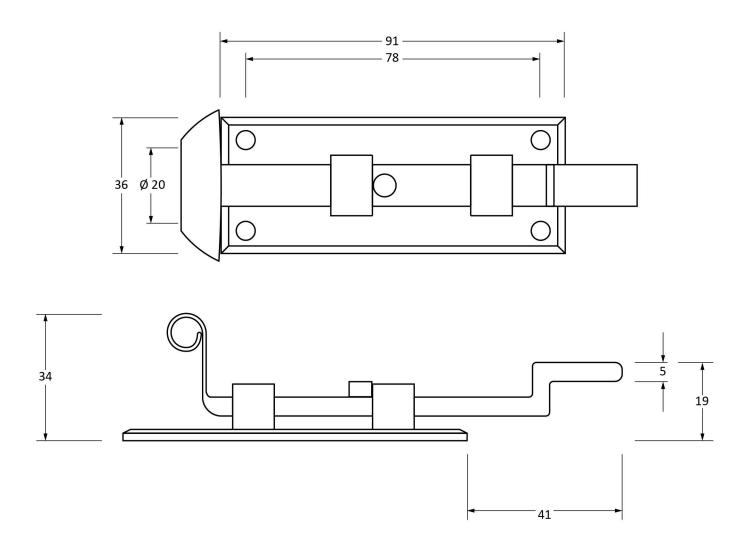

Please Note, due to the hand crafted nature of our products all measurements are approximate and should be used as a guide only.

| Product Information              |                                                  | Pack Contents                                       | Fixing Screws                               |                                                                           |                                                       |
|----------------------------------|--------------------------------------------------|-----------------------------------------------------|---------------------------------------------|---------------------------------------------------------------------------|-------------------------------------------------------|
| Description: 4" C<br>Finish: Bee | 3129<br>Cranked Door Bolt<br>eeswax<br>ild Steel | 1 x Bolt<br>1 x Mortice Plate<br>6 x Fixings Screws | Size:<br>Type:<br>Finish:<br>Base Material: | Gauge 6 x 3/4" (3.5mm x 19mm)<br>Round Head<br>Beeswax<br>Stainless Steel | From the • 1 <sup>®</sup><br>www.from the anvil.co.uk |