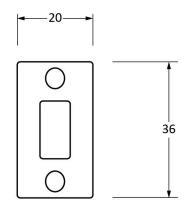

Please Note, due to the hand crafted nature of our products all measurements are approximate and should be used as a guide only.

| Product Information              |                                                  | Pack Contents                                       | Fixing Screws                               |                                                                           |                                                       |
|----------------------------------|--------------------------------------------------|-----------------------------------------------------|---------------------------------------------|---------------------------------------------------------------------------|-------------------------------------------------------|
| Description: 4" C<br>Finish: Bee | 3129<br>Cranked Door Bolt<br>eeswax<br>ild Steel | 1 x Bolt<br>1 x Mortice Plate<br>6 x Fixings Screws | Size:<br>Type:<br>Finish:<br>Base Material: | Gauge 6 x 3/4" (3.5mm x 19mm)<br>Round Head<br>Beeswax<br>Stainless Steel | From the • 1 <sup>®</sup><br>www.from the anvil.co.uk |