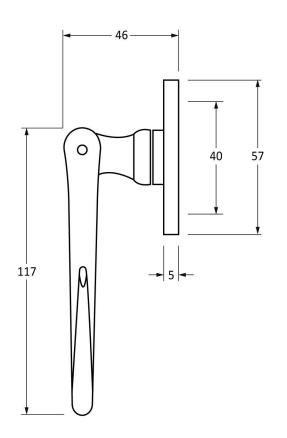

Base Material: Stainless Steel

| Please Note, due to the hand crafted nature of our products all measurements are approximate and should be used as a guide only. |                           |                   |               |                                   |
|----------------------------------------------------------------------------------------------------------------------------------|---------------------------|-------------------|---------------|-----------------------------------|
| Product Information                                                                                                              |                           | Pack Contents     | Fixing Screws |                                   |
| Product Code:                                                                                                                    | 33132                     | 1 x Fastener      | Size:         | 2 x Gauge 6 x 1/2" (3.5mm x 13mm) |
| Description:                                                                                                                     | Shepherd's Crook Fastener | 1 x Mortice Plate |               | 2 x Gauge 8 x 3/4" (4mm x 19mm)   |
| Finish:                                                                                                                          | Beeswax                   | 4 x Fixing Screws | Type:         | Countersunk                       |
| Base Material:                                                                                                                   | Mild Steel                |                   | Finish:       | Beeswax                           |