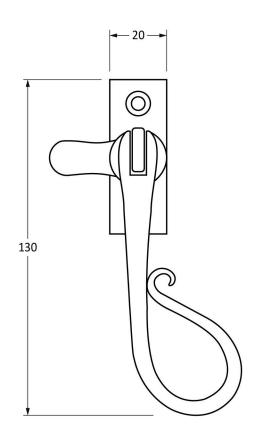

Base Material: Stainless Steel

| Please Note, due to the hand crafted nature of our products all measurements are approximate and should be used as a guide only. |                           |                   |               |                                   |
|----------------------------------------------------------------------------------------------------------------------------------|---------------------------|-------------------|---------------|-----------------------------------|
| Product Information                                                                                                              |                           | Pack Contents     | Fixing Screws |                                   |
| Product Code:                                                                                                                    | 33132                     | 1 x Fastener      | Size:         | 2 x Gauge 6 x 1/2" (3.5mm x 13mm) |
| Description:                                                                                                                     | Shepherd's Crook Fastener | 1 x Mortice Plate |               | 2 x Gauge 8 x 3/4" (4mm x 19mm)   |
| Finish:                                                                                                                          | Beeswax                   | 4 x Fixing Screws | Type:         | Countersunk                       |
| Base Material:                                                                                                                   | Mild Steel                |                   | Finish:       | Beeswax                           |