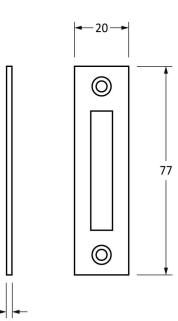

Base Material: Stainless Steel

| Please Note, due to the hand crafted nature of our products all measurements are approximate and should be used as a guide only. |                           |                   |               |                                   |
|----------------------------------------------------------------------------------------------------------------------------------|---------------------------|-------------------|---------------|-----------------------------------|
| Product Information                                                                                                              |                           | Pack Contents     | Fixing Screws |                                   |
| Product Code:                                                                                                                    | 33132                     | 1 x Fastener      | Size:         | 2 x Gauge 6 x 1/2" (3.5mm x 13mm) |
| Description:                                                                                                                     | Shepherd's Crook Fastener | 1 x Mortice Plate |               | 2 x Gauge 8 x 3/4" (4mm x 19mm)   |
| Finish:                                                                                                                          | Beeswax                   | 4 x Fixing Screws | Type:         | Countersunk                       |
| Base Material:                                                                                                                   | Mild Steel                |                   | Finish:       | Beeswax                           |