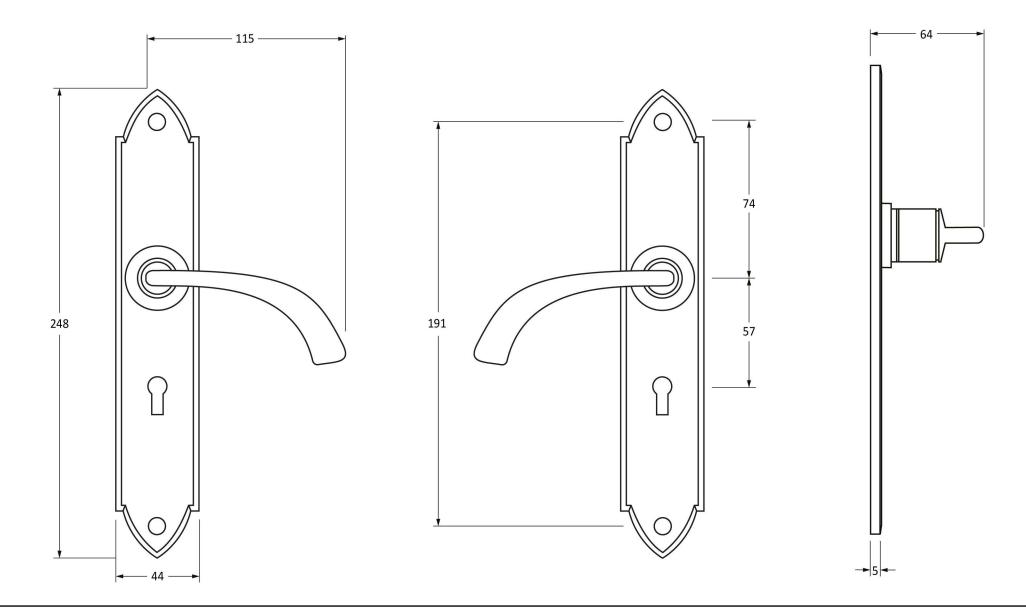

Please Note, due to the hand crafted nature of our products all measurements are approximate and should be used as a guide only.

| Product Information                                        |                                                                        | Pack Contents                                                                                                                 | Fixing Screws                               |                                                                        |                                                 |
|------------------------------------------------------------|------------------------------------------------------------------------|-------------------------------------------------------------------------------------------------------------------------------|---------------------------------------------|------------------------------------------------------------------------|-------------------------------------------------|
| Product Code:<br>Description:<br>Finish:<br>Base Material: | 33136<br>Gothic Curved Sprung Lever<br>Lock Set<br>Black<br>Mild Steel | 2 x Handles<br>1 x Split Spindle (8mm x 110mm)<br>1 x Split Spindle (8mm x 140mm)<br>1 x Steel Allen Key<br>2 x Fixing Screws | Size:<br>Type:<br>Finish:<br>Base Material: | 90mm & 16mm<br>Slotted Male & Female Bolts<br>Black<br>Stainless Steel | From the <b>the</b><br>www.from the anvil.co.uk |