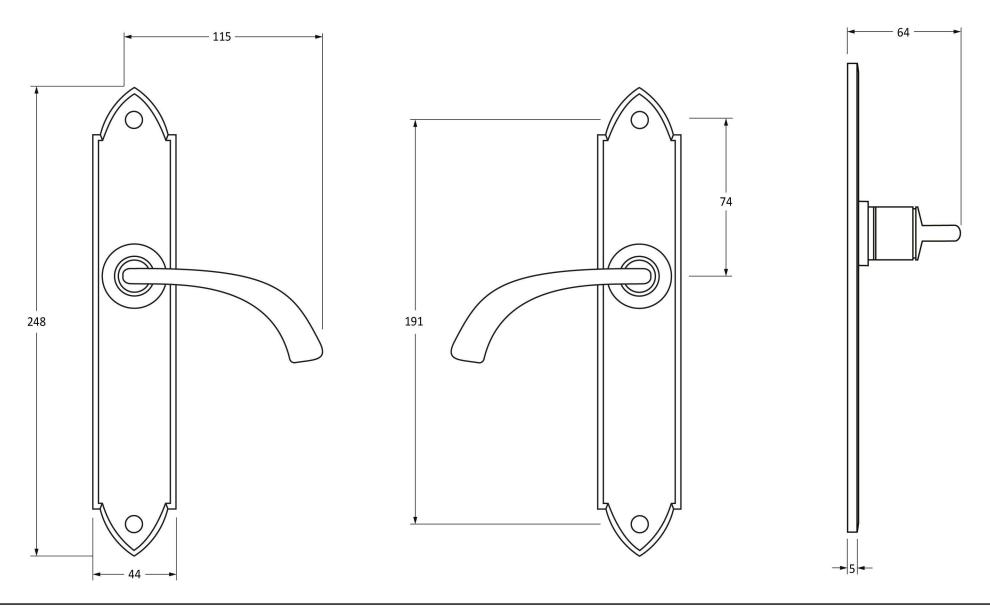

Please Note, due to the hand crafted nature of our products all measurements are approximate and should be used as a guide only.

| rease rease, and to the rana draned rease of our products an incura are approximate and should be used as a garde only. |                            |                                 |                |                             |  |
|-------------------------------------------------------------------------------------------------------------------------|----------------------------|---------------------------------|----------------|-----------------------------|--|
| Product Information                                                                                                     |                            | Pack Contents                   | Fixing Screws  |                             |  |
| Product Code:                                                                                                           | 33137                      | 2 x Handles                     | Size:          | 90mm & 16mm                 |  |
| Description:                                                                                                            | Gothic Curved Sprung Lever | 1 x Split Spindle (8mm x 110mm) | Type:          | Slotted Male & Female Bolts |  |
|                                                                                                                         | Latch Set                  | 1 x Split Spindle (8mm x 140mm) | Finish:        | Black                       |  |
| Finish:                                                                                                                 | Black                      | 1 x Steel Allen Key             | Base Material: | Stainless Steel             |  |
| Base Material:                                                                                                          | Mild Steel                 | 2 x Fixing Screws               |                |                             |  |