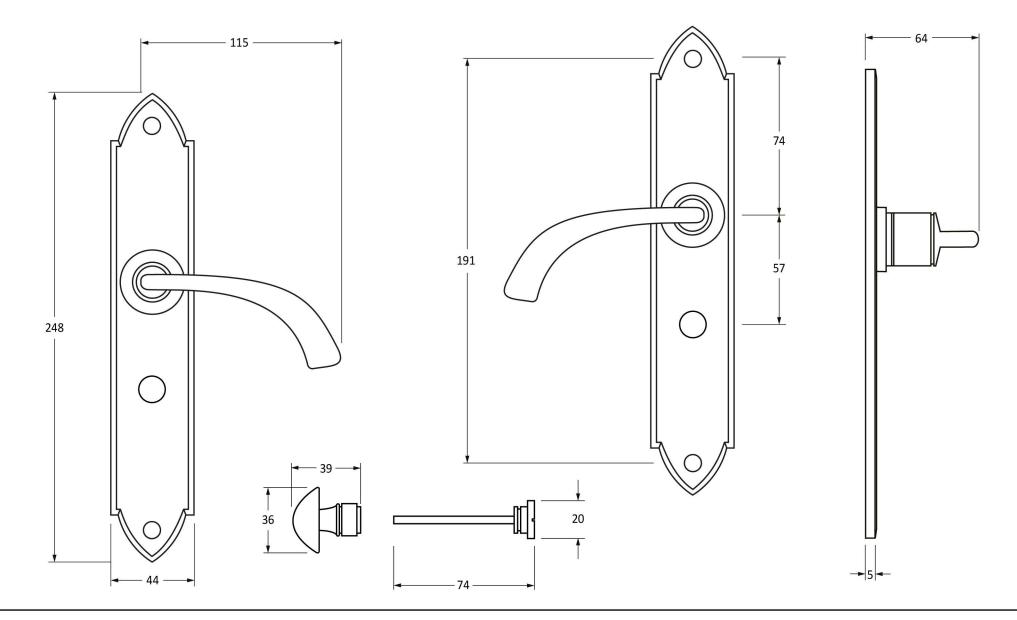

Please Note, due to the hand crafted nature of our products all measurements are approximate and should be used as a guide only.

| Product Information                                        |                                                                            | Pack Contents                                                                                                                                  | Fixing Screws                               |                                                                        |                                                       |
|------------------------------------------------------------|----------------------------------------------------------------------------|------------------------------------------------------------------------------------------------------------------------------------------------|---------------------------------------------|------------------------------------------------------------------------|-------------------------------------------------------|
| Product Code:<br>Description:<br>Finish:<br>Base Material: | 33138<br>Gothic Curved Sprung Lever<br>Bathroom Set<br>Black<br>Mild Steel | 2 x Handles<br>1 x Thumbturn<br>1 x Split Spindle (8mm x 110mm)<br>1 x Split Spindle (8mm x 140mm)<br>1 x Steel Allen Key<br>2 x Fixing Screws | Size:<br>Type:<br>Finish:<br>Base Material: | 90mm & 16mm<br>Slotted Male & Female Bolts<br>Black<br>Stainless Steel | From the • 1 <sup>®</sup><br>www.from the anvil.co.uk |