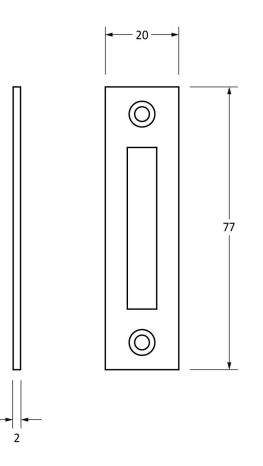

Please Note, due to the hand crafted nature of our products all measurements are approximate and should be used as a guide only.

| Product Information                                                                                | Pack Contents                          | Fixing Screws                               |                                                                            |                                                 |
|----------------------------------------------------------------------------------------------------|----------------------------------------|---------------------------------------------|----------------------------------------------------------------------------|-------------------------------------------------|
| Product Code: 33140P<br>Description: Mortice Plate<br>Finish: Beeswax<br>Base Material: Mild Steel | 1 x Mortice Plate<br>2 x Fixing Screws | Size:<br>Type:<br>Finish:<br>Base Material: | Gauge 6 x 1/2" (3.5mm x 13mm)<br>Countersunk<br>Beeswax<br>Stainless Steel | From the <b>the</b><br>www.from the anvil.co.uk |