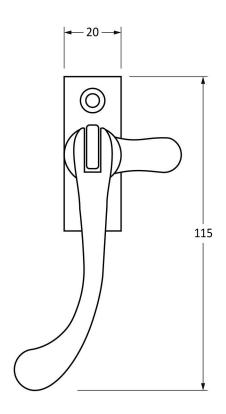

Base Material: Stainless Steel

Please Note, due to the hand crafted nature of our products all measurements are approximate and should be used as a guide only.

| rease Note, and to the hand crafted hatare of our products an intersacements are approximate and should be ased as a gaine only. |                                |                  |                                                                      |
|----------------------------------------------------------------------------------------------------------------------------------|--------------------------------|------------------|----------------------------------------------------------------------|
| Product Information                                                                                                              | Pack Contents                  | Fixing Screws    |                                                                      |
| Product Code: 33140  Description: Handmade Peardrop Fastener                                                                     | 1 x Fastener 1 x Mortice Plate | Size:            | 2 x Gauge 6 x 1/2" (3.5mm x 13mm)<br>2 x Gauge 8 x 3/4" (4mm x 19mm) |
| Finish: Beeswax  Base Material: Mild Steel                                                                                       | 4 x Fixings Screws             | Type:<br>Finish: | Countersunk Beeswax                                                  |