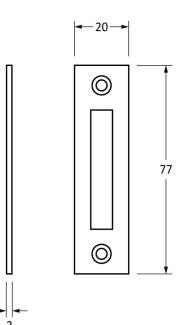

Base Material: Stainless Steel

Please Note, due to the hand crafted nature of our products all measurements are approximate and should be used as a guide only.

| rease Note, and to the hand crafted hatare of our products an intersacements are approximate and should be ased as a gaine only. |                                |                  |                                                                      |
|----------------------------------------------------------------------------------------------------------------------------------|--------------------------------|------------------|----------------------------------------------------------------------|
| Product Information                                                                                                              | Pack Contents                  | Fixing Screws    |                                                                      |
| Product Code: 33140  Description: Handmade Peardrop Fastener                                                                     | 1 x Fastener 1 x Mortice Plate | Size:            | 2 x Gauge 6 x 1/2" (3.5mm x 13mm)<br>2 x Gauge 8 x 3/4" (4mm x 19mm) |
| Finish: Beeswax  Base Material: Mild Steel                                                                                       | 4 x Fixings Screws             | Type:<br>Finish: | Countersunk Beeswax                                                  |