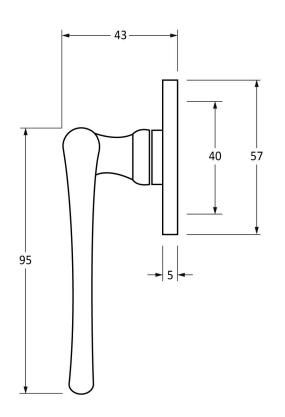

Base Material: Stainless Steel

Please Note, due to the hand crafted nature of our products all measurements are approximate and should be used as a guide only.

| rease Note, and to the hand crafted hatare of our products an intersacements are approximate and should be ased as a gaine only. |                                |                  |                                                                      |
|----------------------------------------------------------------------------------------------------------------------------------|--------------------------------|------------------|----------------------------------------------------------------------|
| Product Information                                                                                                              | Pack Contents                  | Fixing Screws    |                                                                      |
| Product Code: 33140  Description: Handmade Peardrop Fastener                                                                     | 1 x Fastener 1 x Mortice Plate | Size:            | 2 x Gauge 6 x 1/2" (3.5mm x 13mm)<br>2 x Gauge 8 x 3/4" (4mm x 19mm) |
| Finish: Beeswax  Base Material: Mild Steel                                                                                       | 4 x Fixings Screws             | Type:<br>Finish: | Countersunk Beeswax                                                  |