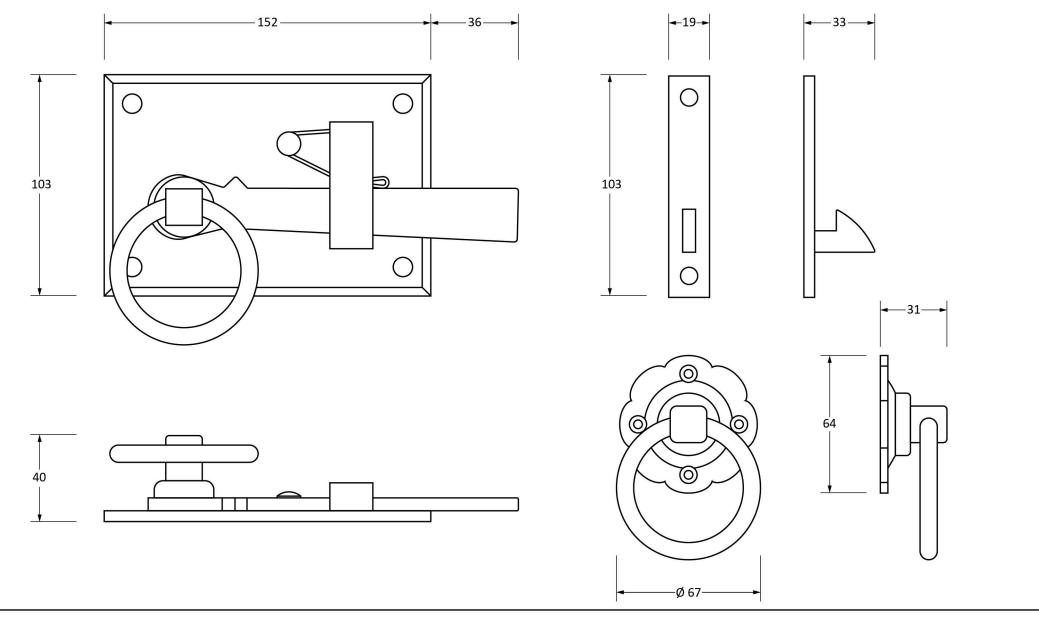

Please Note, due to the hand crafted nature of our products all measurements are approximate and should be used as a guide only.

| Product Information     |                                        | Pack Contents                   | Fixing Screws  |                                 |  |
|-------------------------|----------------------------------------|---------------------------------|----------------|---------------------------------|--|
| Product Code:           | ption: Cottage Latch - LH<br>: Beeswax | 1 x Latch                       | Size:          | 4 x Gauge 8 x 3/4" (4mm x 19mm) |  |
| Description:<br>Finish: |                                        | 1 x Keep Plate                  | Type:          | Roundhead                       |  |
|                         |                                        | 1 x Handle                      | Size:          | 6 x 1 1/2" (35mm)               |  |
|                         |                                        | 1 x Split Spindle (8mm x 110mm) | Type:          | Lagg Bolts                      |  |
|                         |                                        | 1 x Split Spindle (8mm x 140mm) | Finish:        | Beeswax                         |  |
|                         |                                        | 10 x Fixing Screws              | Base Material: | Stainless Steel                 |  |