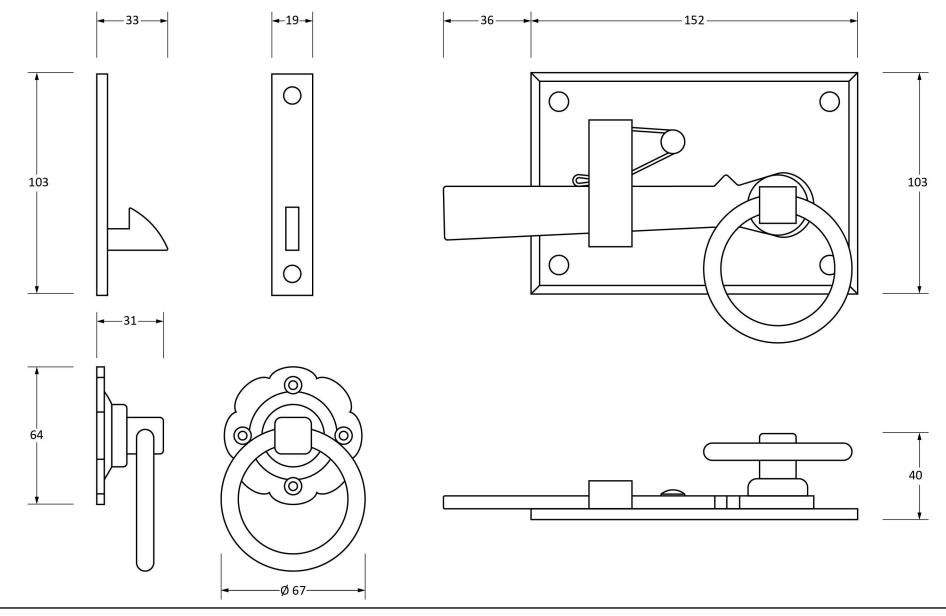

Please Note, due to the hand crafted nature of our products all measurements are approximate and should be used as a guide only.

| Product Information                |                                                       | Pack Contents                                                      | Fixing Screws    |                                              |  |
|------------------------------------|-------------------------------------------------------|--------------------------------------------------------------------|------------------|----------------------------------------------|--|
| Description: Cotto<br>Finish: Bees | 33147R<br>Cottage Latch - RH<br>Beeswax<br>Mild Steel | 1 x Latch<br>1 x Keep Plate                                        | Size:<br>Type:   | 4 x Gauge 8 x 3/4" (4mm x 19mm)<br>Roundhead |  |
|                                    |                                                       | 1 x Handle                                                         | Size:            | 6 x 1 1/2" (35mm)                            |  |
|                                    |                                                       | 1 x Split Spindle (8mm x 110mm)<br>1 x Split Spindle (8mm x 140mm) | Type:<br>Finish: | Lagg Bolts<br>Beeswax                        |  |
|                                    |                                                       | 10 x Fixing Screws                                                 | Base Material:   | Stainless Steel                              |  |