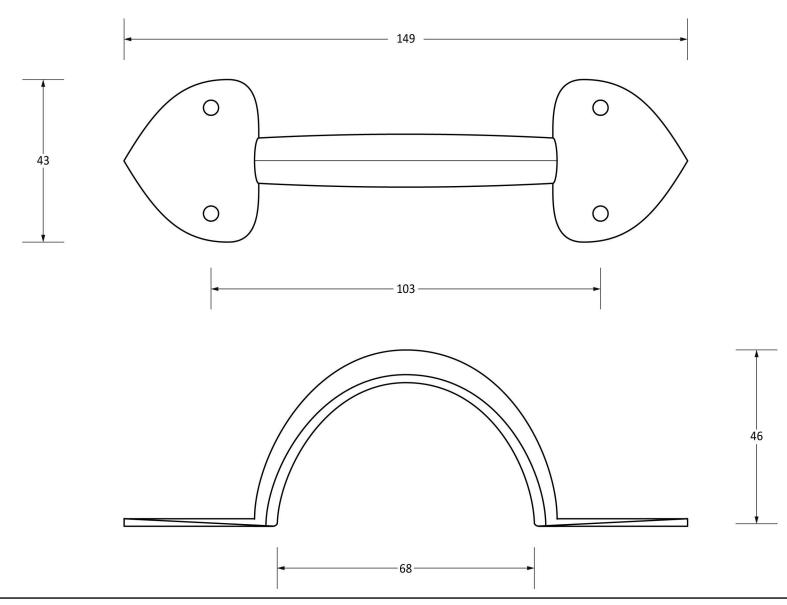

Please Note, due to the hand crafted nature of our products all measurements are approximate and should be used as a guide only.

|                     |                    |                                       | 2              |                               |
|---------------------|--------------------|---------------------------------------|----------------|-------------------------------|
| Product Information |                    | Pack Contents                         | Fixing Screws  |                               |
| Product Code:       | 33152              | 1 x Handle                            | Size:          | Gauge 6 x 3/4" (3.5mm x 19mm) |
| Description:        | 6" Gothic D Handle | 4 x Fixing Screws                     | Type:          | Round Head                    |
| Finish:             | Beeswax            |                                       | Finish:        | Beeswax                       |
| Base Material:      | Mild Steel         |                                       | Base Material: | Stainless Steel               |
|                     |                    | · · · · · · · · · · · · · · · · · · · | 1              |                               |