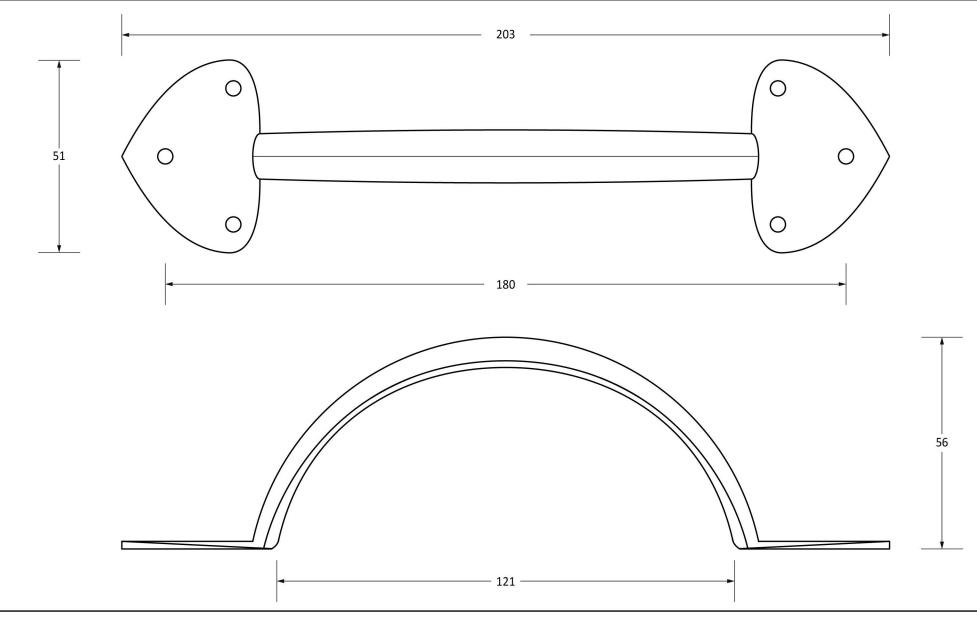

Please Note, due to the hand crafted nature of our products all measurements are approximate and should be used as a guide only.

| Product Information                                                                           |  | Pack Contents                   | Fixing Screws                               |                                                                           |                                                        |
|-----------------------------------------------------------------------------------------------|--|---------------------------------|---------------------------------------------|---------------------------------------------------------------------------|--------------------------------------------------------|
| Product Code: 33153<br>Description: 8" Gothic<br>Finish: Beeswax<br>Base Material: Mild Steel |  | 1 x Handle<br>6 x Fixing Screws | Size:<br>Type:<br>Finish:<br>Base Material: | Gauge 6 x 3/4" (3.5mm x 19mm)<br>Round Head<br>Beeswax<br>Stainless Steel | From the • 1 <sup>®</sup><br>www.from the anvil.co.uk. |