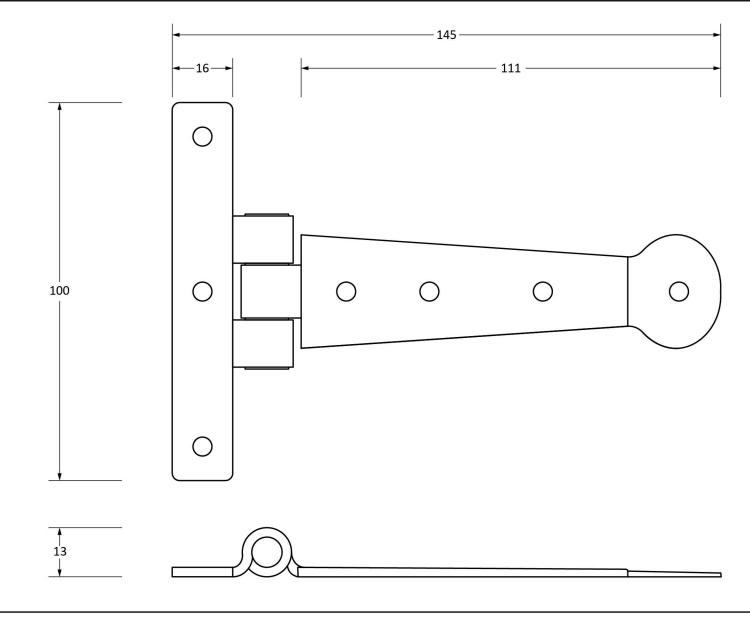

Please Note, due to the hand crafted nature of our products all measurements are approximate and should be used as a guide only.

| Product Code: 33154 2 x T Hinges Size: Gauge 6 x 3/4" (3.5mm x 19mm)  Description: 6" T Hinge (Pair) 14 x Fixing Screws Type: Roundhead | Product Information     |                              | Pack Contents | Fixing Screw     |                      |
|-----------------------------------------------------------------------------------------------------------------------------------------|-------------------------|------------------------------|---------------|------------------|----------------------|
| Finish: Beeswax  Base Material: Mild Steel  Base Material: Stainless Steel                                                              | Description:<br>Finish: | 6" T Hinge (Pair)<br>Beeswax |               | Type:<br>Finish: | Roundhead<br>Beeswax |