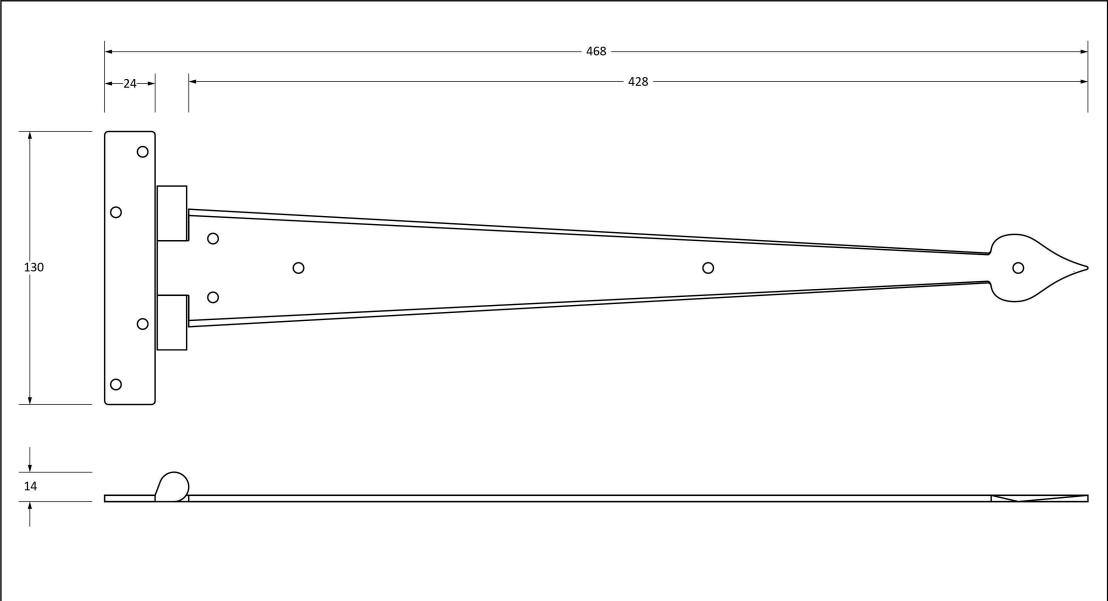

Please Note, due to the hand crafted nature of our products all measurements are approximate and should be used as a guide only.

| Product Information |                              | Pack Contents      | Fixing Screw   |                           |   |
|---------------------|------------------------------|--------------------|----------------|---------------------------|---|
| Product Code:       | 33158                        | 2 x T Hinges       | Size:          | Gauge 8 X 1" (4mm x 25mm) |   |
| Description:        | 18" Arrowhead T Hinge (Pair) | 18 x Fixing Screws | Type:          | Roundhead                 |   |
| Finish:             | Beeswax                      |                    | Finish:        | Beeswax                   |   |
| Base Material:      | Mild Steel                   |                    | Base Material: | Stainless Steel           |   |
|                     |                              |                    |                |                           | 1 |