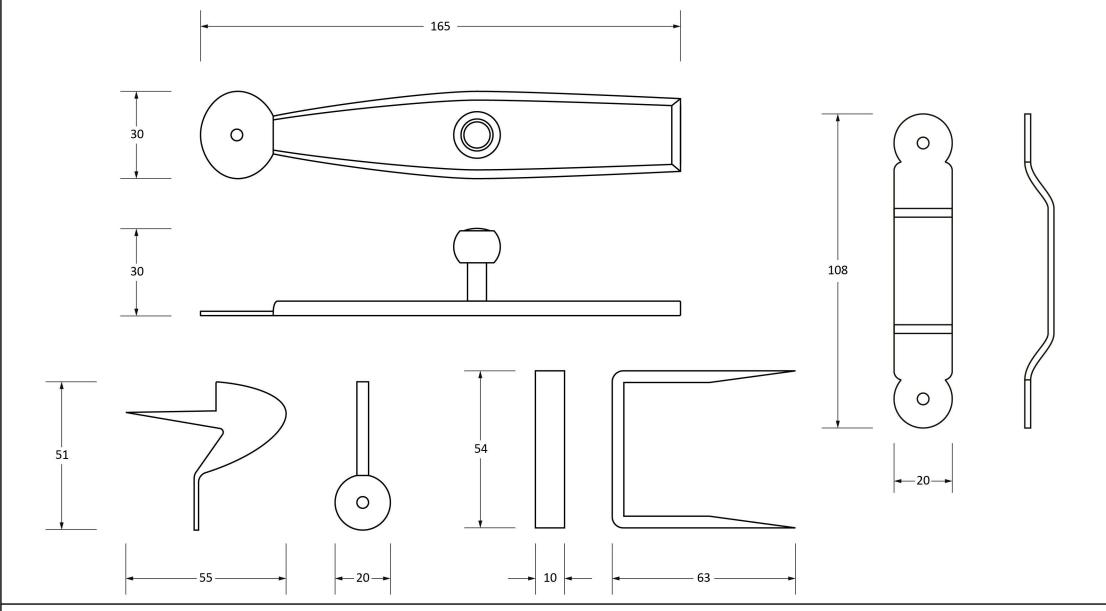

Please Note, due to the hand crafted nature of our products all measurements are approximate and should be used as a guide only.

| Please Note, due to the hand crafted hature of our products all measurements are approximate and should be used as a guide only. |                     |                |                                   |  |
|----------------------------------------------------------------------------------------------------------------------------------|---------------------|----------------|-----------------------------------|--|
| Product Information                                                                                                              | Pack Contents       | Fixing Screws  |                                   |  |
| Product Code: 33160                                                                                                              | 1 x Latch           | Size:          | 3 x Gauge 6 x 3/4" (3.5mm x 19mm) |  |
| Description: Latch Set                                                                                                           | 1 x Keep Pin        |                | 1 x Gauge 8 x 3/4" (4mm x 19mm)   |  |
| Finish: Beeswax                                                                                                                  | 1 x Staple Pin      | Туре:          | Roundhead                         |  |
| Base Material: Mild Steel                                                                                                        | 1 x Screw on Staple | Finish:        | Beeswax                           |  |
|                                                                                                                                  | 4 x Fixing Screws   | Base Material: | Stainless Steel                   |  |