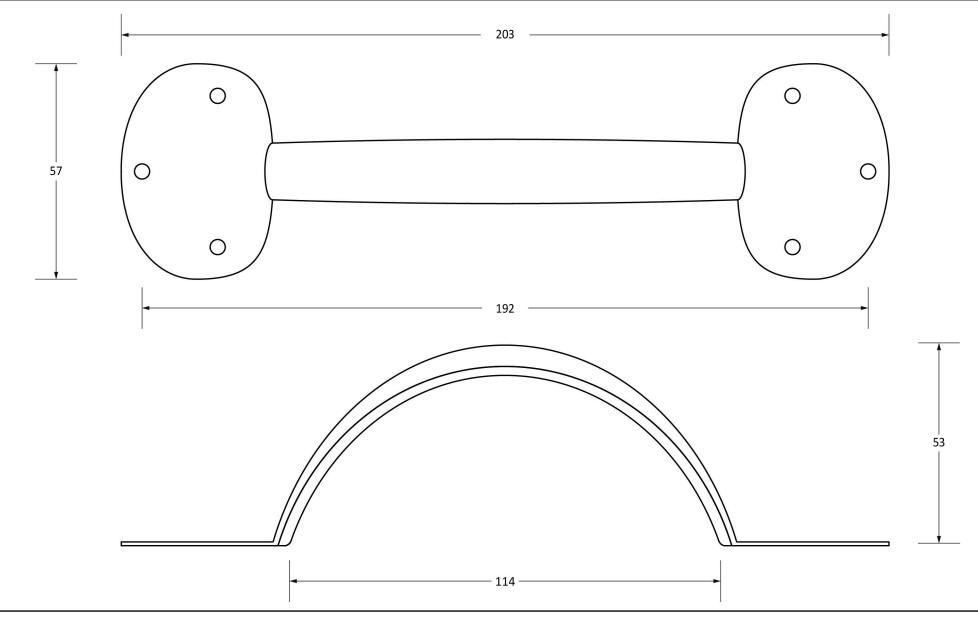

Please Note, due to the hand crafted nature of our products all measurements are approximate and should be used as a guide only.

| Product Information                                                                 | Pack Contents                   | Fixing Screws                                                                               |                                                      |
|-------------------------------------------------------------------------------------|---------------------------------|---------------------------------------------------------------------------------------------|------------------------------------------------------|
| Product Code:33647Description:8" Bean D HandleFinish:PewterBase Material:Mild Steel | 1 x Handle<br>6 x Fixing Screws | Size:Gauge 6 x 3/4" (3.5mm x 19mm)Type:Round HeadFinish:PewterBase Material:Stainless Steel | From the •1 <sup>®</sup><br>www.from the anvil.co.uk |