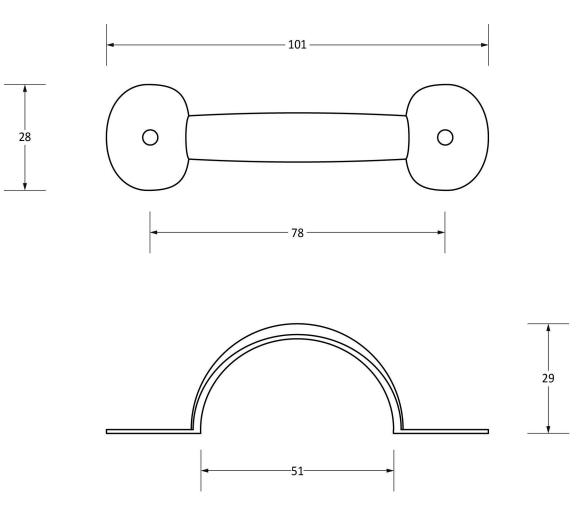

Please Note, due to the hand crafted nature of our products all measurements are approximate and should be used as a guide only.

| Product Information     |                                                    | Pack Contents                   | Fixing Screws                               |                                                                           |                                                       |
|-------------------------|----------------------------------------------------|---------------------------------|---------------------------------------------|---------------------------------------------------------------------------|-------------------------------------------------------|
| Description:<br>Finish: | 33168<br>4" Bean D Handle<br>Beeswax<br>Mild Steel | 1 x Handle<br>2 x Fixing Screws | Size:<br>Type:<br>Finish:<br>Base Material: | Gauge 6 x 3/4" (3.5mm x 19mm)<br>Round Head<br>Beeswax<br>Stainless Steel | From the • 1 <sup>®</sup><br>www.from the anvil.co.uk |