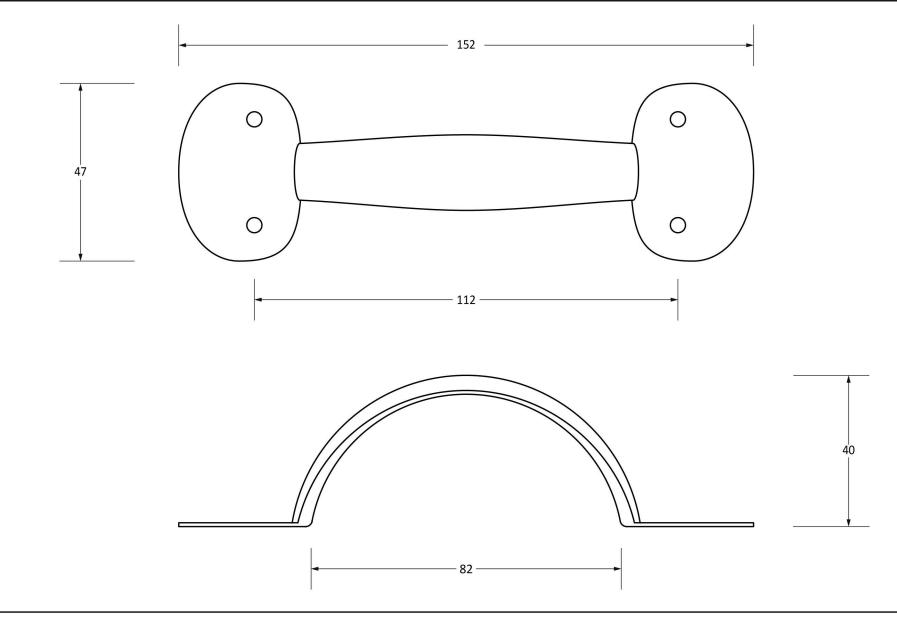

Please Note, due to the hand crafted nature of our products all measurements are approximate and should be used as a guide only.

| Product Information                                        |                                                    | Pack Contents                   | Fixing Screws                               |                                                                           |                                                          |
|------------------------------------------------------------|----------------------------------------------------|---------------------------------|---------------------------------------------|---------------------------------------------------------------------------|----------------------------------------------------------|
| Product Code:<br>Description:<br>Finish:<br>Base Material: | 33169<br>6" Bean D Handle<br>Beeswax<br>Mild Steel | 1 x Handle<br>4 x Fixing Screws | Size:<br>Type:<br>Finish:<br>Base Material: | Gauge 6 x 3/4" (3.5mm x 19mm)<br>Round Head<br>Beeswax<br>Stainless Steel | From the form the form the form the form the anvil.co.uk |