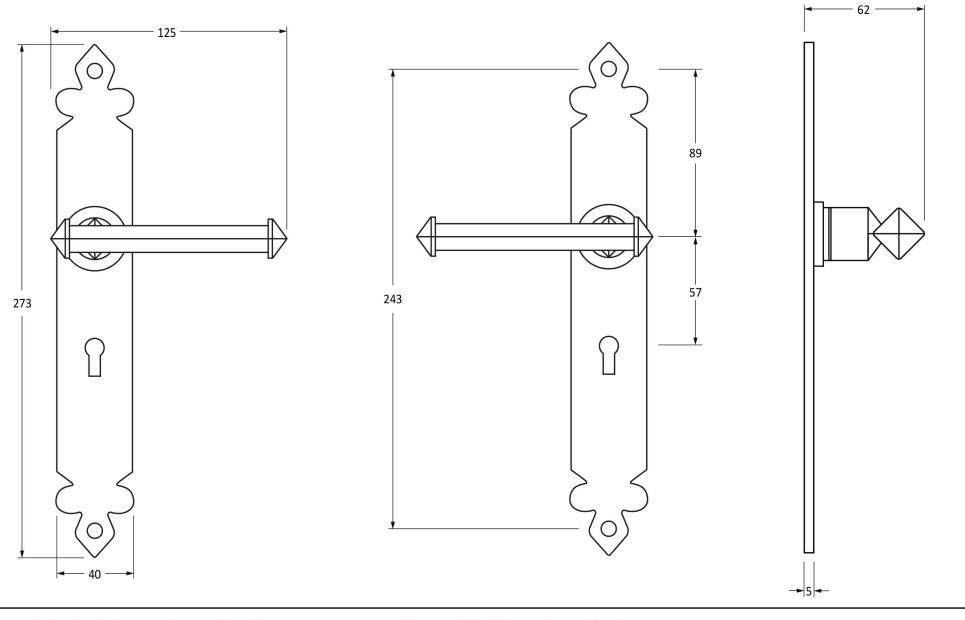

Please Note, due to the hand crafted nature of our products all measurements are approximate and should be used as a guide only.

| Please Note, due to the hand crafted nature of our products all measurements are approximate and should be used as a guide only. |                      |                                 |                |                             |  |
|----------------------------------------------------------------------------------------------------------------------------------|----------------------|---------------------------------|----------------|-----------------------------|--|
| Product Information                                                                                                              |                      | Pack Contents                   | Fixing Screws  |                             |  |
| Product Code:                                                                                                                    | 33170                | 2 x Handles                     | Size:          | 90mm & 16mm                 |  |
| Description:                                                                                                                     | Tudor Lever Lock Set | 1 x Split Spindle (8mm x 110mm) | Type:          | Slotted Male & Female Bolts |  |
| Finish:                                                                                                                          | Beeswax              | 1 x Split Spindle (8mm x 140mm) | Finish:        | Beeswax                     |  |
| Base Material:                                                                                                                   | Mild Steel           | 1 x Steel Allen Key             | Base Material: | Stainless Steel             |  |
|                                                                                                                                  |                      | 2 x Fixing Screws               |                |                             |  |