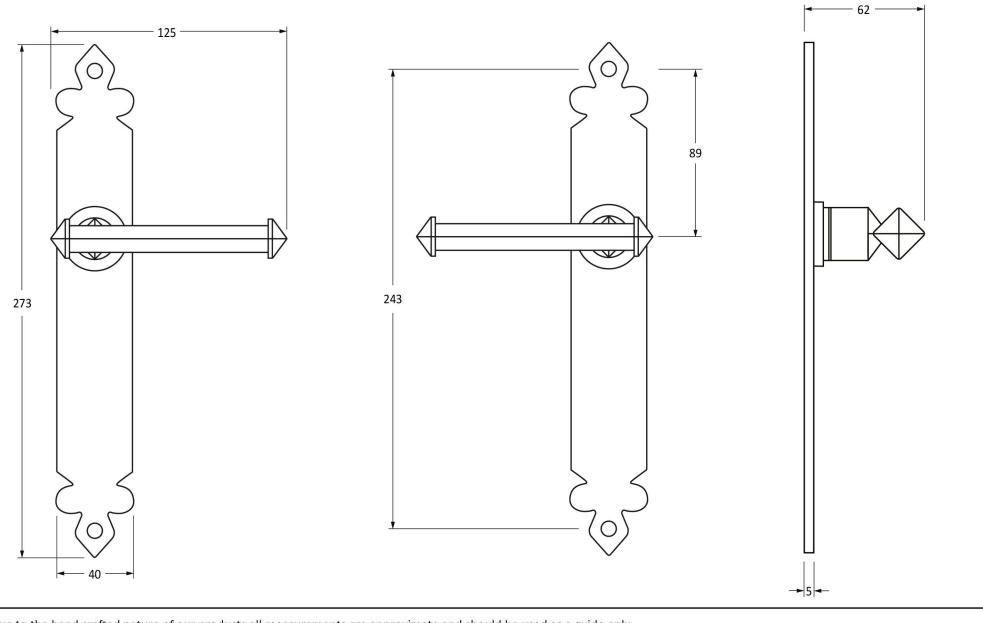

Please Note, due to the hand crafted nature of our products all measurements are approximate and should be used as a guide only.

| . rease note, and to the mand state a rate of our products an incusarient are upproximate and should be used as a galactic only. |                       |                                 |                |                             |  |
|----------------------------------------------------------------------------------------------------------------------------------|-----------------------|---------------------------------|----------------|-----------------------------|--|
| Product Information                                                                                                              |                       | Pack Contents                   | Fixing Screws  |                             |  |
| Product Code:                                                                                                                    | 33171                 | 2 x Handles                     | Size:          | 90mm & 16mm                 |  |
| Description:                                                                                                                     | Tudor Lever Latch Set | 1 x Split Spindle (8mm x 110mm) | Type:          | Slotted Male & Female Bolts |  |
| Finish:                                                                                                                          | Beeswax               | 1 x Split Spindle (8mm x 140mm) | Finish:        | Beeswax                     |  |
| Base Material:                                                                                                                   | Mild Steel            | 1 x Steel Allen Key             | Base Material: | Stainless Steel             |  |
|                                                                                                                                  |                       | 2 x Fixing Screws               |                |                             |  |