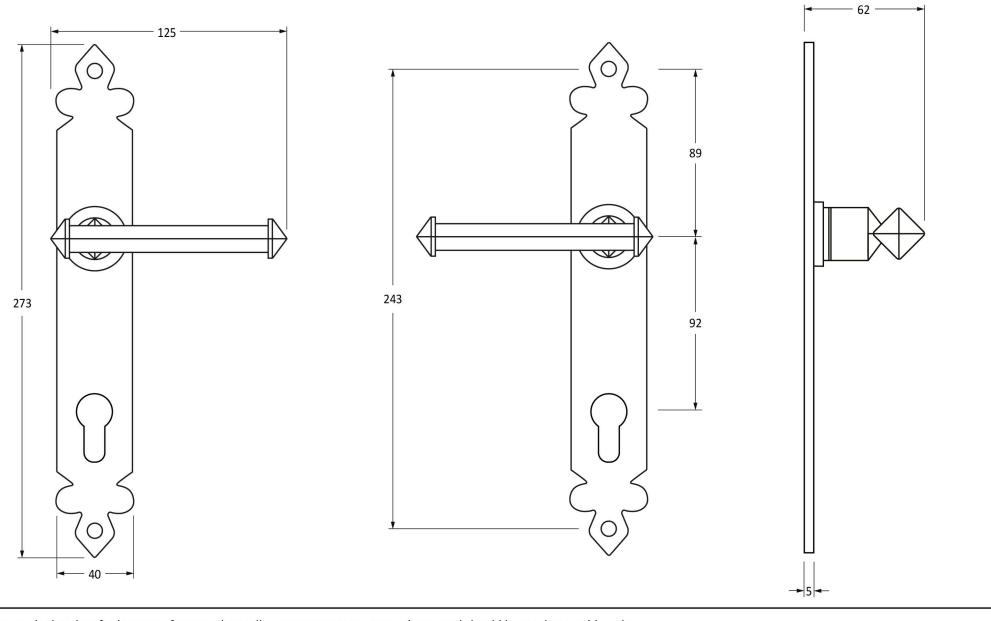

Please Note, due to the hand crafted nature of our products all measurements are approximate and should be used as a guide only.

| · · · · · · · · · · · · · · · · · · · |                             |                                 |                |                             |  |
|---------------------------------------|-----------------------------|---------------------------------|----------------|-----------------------------|--|
| Product Information                   |                             | Pack Contents                   | Fixing Screws  |                             |  |
| Product Code:                         | 33172                       | 2 x Handles                     | Size:          | 90mm & 16mm                 |  |
| Description:                          | Tudor Lever Espag. Lock Set | 1 x Split Spindle (8mm x 110mm) | Type:          | Slotted Male & Female Bolts |  |
| Finish:                               | Black                       | 1 x Split Spindle (8mm x 140mm) | Finish:        | Black                       |  |
| Base Material:                        | Mild Steel                  | 1 x Steel Allen Key             | Base Material: | Stainless Steel             |  |
|                                       |                             | 2 x Fixing Screws               |                |                             |  |