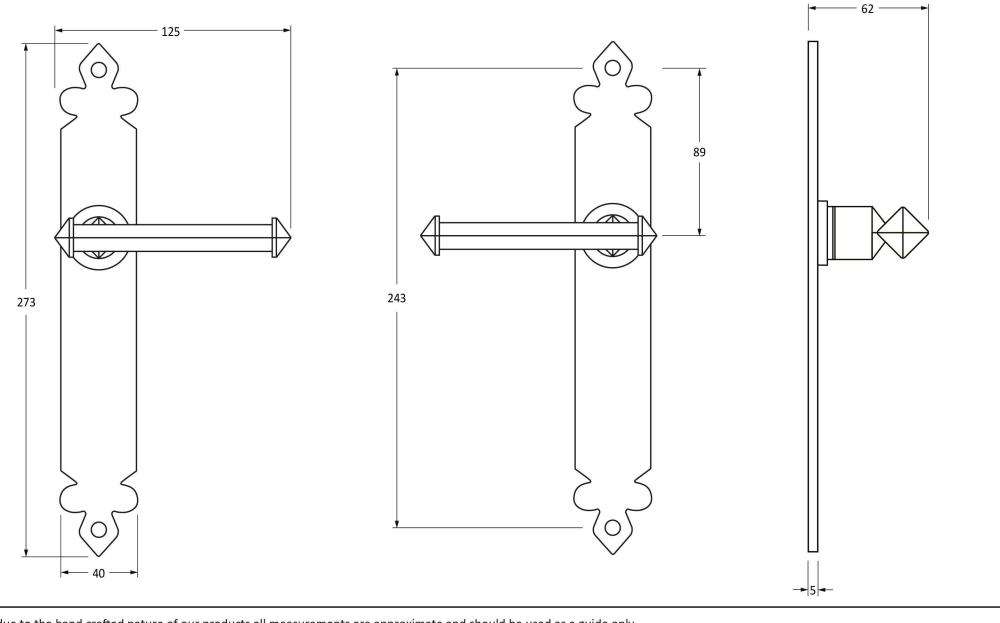

Please Note, due to the hand crafted nature of our products all measurements are approximate and should be used as a guide only.

| riease Note, due to the hand crafted hature of our products an measurements are approximate and should be used as a guide only. |                       |                                 |                |                             |  |
|---------------------------------------------------------------------------------------------------------------------------------|-----------------------|---------------------------------|----------------|-----------------------------|--|
| Product Information                                                                                                             |                       | Pack Contents                   | Fixing Screws  |                             |  |
| Product Code:                                                                                                                   | 33173                 | 2 x Handles                     | Size:          | 90mm & 16mm                 |  |
| Description:                                                                                                                    | Tudor Lever Latch Set | 1 x Split Spindle (8mm x 110mm) | Type:          | Slotted Male & Female Bolts |  |
| Finish:                                                                                                                         | Black                 | 1 x Split Spindle (8mm x 140mm) | Finish:        | Black                       |  |
| Base Material:                                                                                                                  | Mild Steel            | 1 x Steel Allen Key             | Base Material: | Stainless Steel             |  |
|                                                                                                                                 |                       | 2 x Fixing Screws               |                |                             |  |