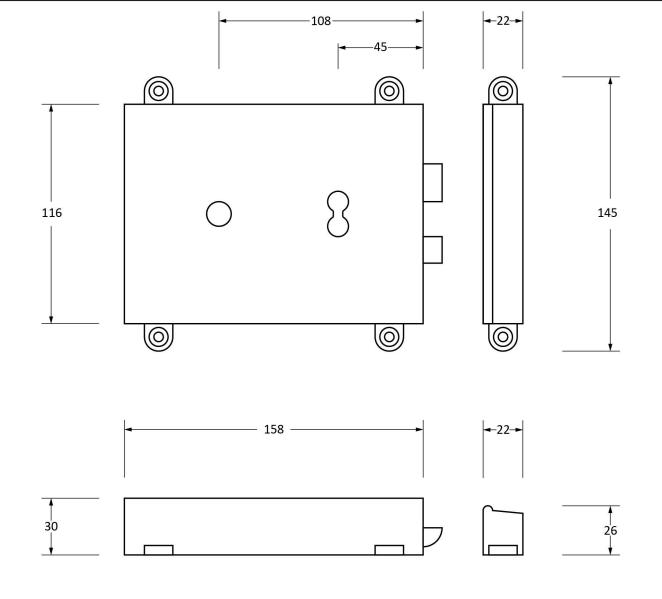

Please Note, due to the hand crafted nature of our products all measurements are approximate and should be used as a guide only.

| Product Information             |                | < Contents                     | Fixing Screws  |                                           |
|---------------------------------|----------------|--------------------------------|----------------|-------------------------------------------|
| Product Code: 33180             | 1 x R          | Rim Lock                       | Size:          | 6 x Gauge 8 x 1" (4mm x 25mm) Countersunk |
| Description: Rim Lock & Cast Ir | on Cover 1 x C | Cover                          | Type:          |                                           |
| Finish: Beeswax                 | 1 x K          | Кеер                           | Size:          | 5 x Gauge 8 x 1" (4mm x 25mm)             |
| Base Material: Mild Steel       | 2 x K          | 2 x Keys<br>11 x Fixing Screws | Type:          | Roundhead                                 |
| base Material. Willia Steel     |                |                                | Finish:        | Beeswax                                   |
|                                 | 117            |                                | Base Material: | Stainless Steel                           |