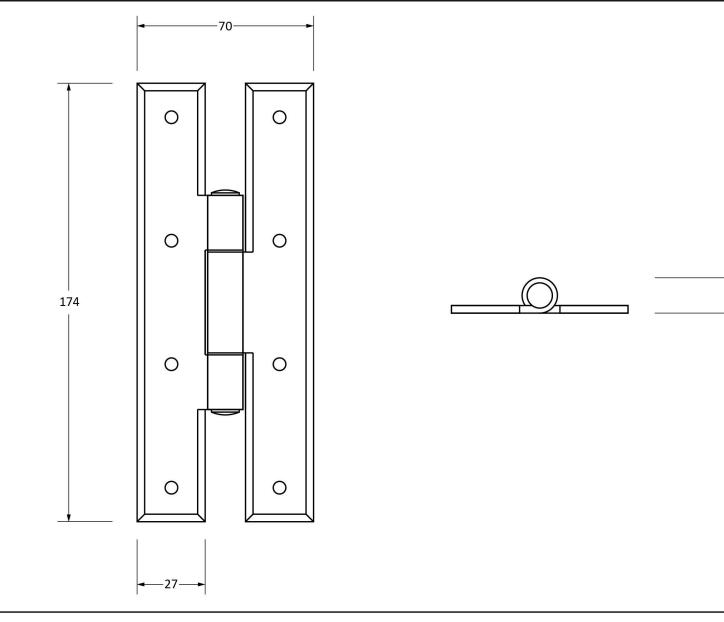

**▲** 14

Please Note, due to the hand crafted nature of our products all measurements are approximate and should be used as a guide only.

| Product Information           |                                                     | Pack Contents                      | Fixing Screw                                |                                                                        |                                                       |
|-------------------------------|-----------------------------------------------------|------------------------------------|---------------------------------------------|------------------------------------------------------------------------|-------------------------------------------------------|
| Description: 7'<br>Finish: Be | 33181<br>7" H Hinge (Pair)<br>Beeswax<br>Vild Steel | 2 x H Hinges<br>16 x Fixing Screws | Size:<br>Type:<br>Finish:<br>Base Material: | Gauge 6 x 1" (3.5mm x 25mm)<br>Roundhead<br>Beeswax<br>Stainless Steel | From the • 1 <sup>®</sup><br>www.from the anvil.co.uk |