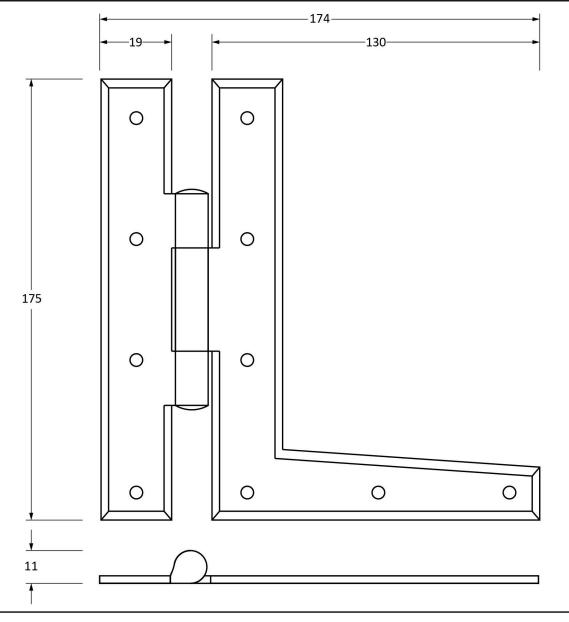

Please Note, due to the hand crafted nature of our products all measurements are approximate and should be used as a guide only.

| Product Information                                                                    | Pack Contents                       | Fixing Screw                                |                                                                          |                                                  |
|----------------------------------------------------------------------------------------|-------------------------------------|---------------------------------------------|--------------------------------------------------------------------------|--------------------------------------------------|
| Product Code:33182Description:7" HL Hinge (Pair)Finish:BeeswaxBase Material:Mild Steel | 2 x HL Hinges<br>20 x Fixing Screws | Size:<br>Type:<br>Finish:<br>Base Material: | Gauge 6 x 3/4" (3.5mm x 19mm)<br>Roundhead<br>Beeswax<br>Stainless Steel | From the <b>t b</b><br>www.from the anvil.co.uk. |