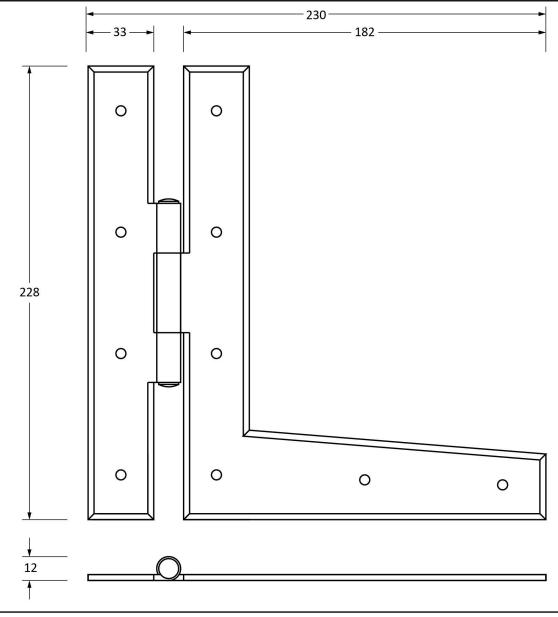

Please Note, due to the hand crafted nature of our products all measurements are approximate and should be used as a guide only.

| r lease Note, due to the hand crafted hature of our products an measurements are approximate and should be used as a guide only. |                    |                    |                |                             |  |
|----------------------------------------------------------------------------------------------------------------------------------|--------------------|--------------------|----------------|-----------------------------|--|
| Product Information                                                                                                              |                    | Pack Contents      | Fixing Screw   |                             |  |
| Product Code:                                                                                                                    | 33183              | 2 x HL Hinges      | Size:          | Gauge 8 x 3/4" (4mm x 19mm) |  |
| Description:                                                                                                                     | 9" HL Hinge (pair) | 20 x Fixing Screws | Type:          | Roundhead                   |  |
| Finish:                                                                                                                          | Beeswax            |                    | Finish:        | Beeswax                     |  |
| Base Material:                                                                                                                   | Stainless Steel    |                    | Base Material: | Stainless Steel             |  |
|                                                                                                                                  |                    |                    |                |                             |  |