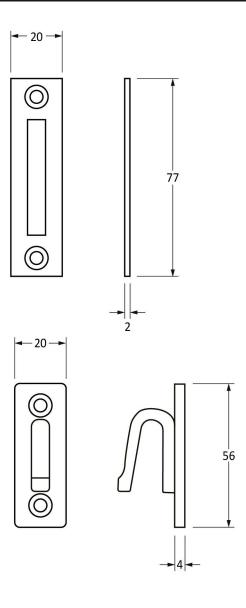

Please Note, due to the hand crafted nature of our products all measurements are approximate and should be used as a guide only.

| riease Note, due to the hand crafted hature of our products an measurements are approximate and should be used as a guide only. |                          |                   |                |                                   |
|---------------------------------------------------------------------------------------------------------------------------------|--------------------------|-------------------|----------------|-----------------------------------|
| Product Information                                                                                                             |                          | Pack Contents     | Fixing Screws  |                                   |
| Product Code:                                                                                                                   | 33185                    | 1 x Fastener      | Size:          | 2 x Gauge 6 x 1/2" (3.5mm x 13mm) |
| Description:                                                                                                                    | Monkeytail Fastener - LH | 1 x Hook Plate    |                | 4 x Gauge 8 x 3/4" (4mm x 19mm)   |
| Finish:                                                                                                                         | Beeswax                  | 1 x Mortice Plate | Type:          | Countersunk                       |
| Base Material:                                                                                                                  | Mild Steel               | 6 x Fixing Screws | Finish:        | Beeswax                           |
|                                                                                                                                 |                          |                   | Base Material: | Stainless Steel                   |