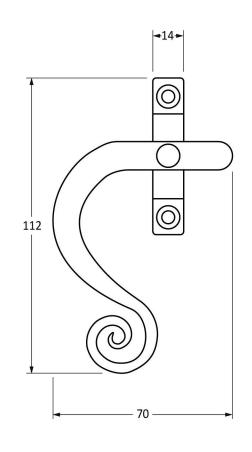

Please Note, due to the hand crafted nature of our products all measurements are approximate and should be used as a guide only.

| riease Note, due to the hand crafted hature of our products an measurements are approximate and should be used as a guide only. |                          |                   |                |                                   |
|---------------------------------------------------------------------------------------------------------------------------------|--------------------------|-------------------|----------------|-----------------------------------|
| Product Information                                                                                                             |                          | Pack Contents     | Fixing Screws  |                                   |
| Product Code:                                                                                                                   | 33185                    | 1 x Fastener      | Size:          | 2 x Gauge 6 x 1/2" (3.5mm x 13mm) |
| Description:                                                                                                                    | Monkeytail Fastener - LH | 1 x Hook Plate    |                | 4 x Gauge 8 x 3/4" (4mm x 19mm)   |
| Finish:                                                                                                                         | Beeswax                  | 1 x Mortice Plate | Type:          | Countersunk                       |
| Base Material:                                                                                                                  | Mild Steel               | 6 x Fixing Screws | Finish:        | Beeswax                           |
|                                                                                                                                 |                          |                   | Base Material: | Stainless Steel                   |