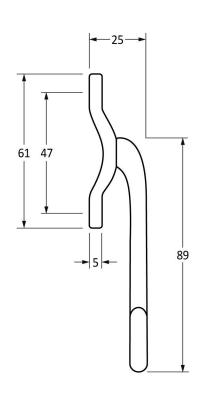

Please Note, due to the hand crafted nature of our products all measurements are approximate and should be used as a guide only.

| riease Note, due to the hand crafted hature of our products an measurements are approximate and should be used as a guide only. |                          |                   |                |                                   |
|---------------------------------------------------------------------------------------------------------------------------------|--------------------------|-------------------|----------------|-----------------------------------|
| Product Information                                                                                                             |                          | Pack Contents     | Fixing Screws  |                                   |
| Product Code:                                                                                                                   | 33185                    | 1 x Fastener      | Size:          | 2 x Gauge 6 x 1/2" (3.5mm x 13mm) |
| Description:                                                                                                                    | Monkeytail Fastener - LH | 1 x Hook Plate    |                | 4 x Gauge 8 x 3/4" (4mm x 19mm)   |
| Finish:                                                                                                                         | Beeswax                  | 1 x Mortice Plate | Type:          | Countersunk                       |
| Base Material:                                                                                                                  | Mild Steel               | 6 x Fixing Screws | Finish:        | Beeswax                           |
|                                                                                                                                 |                          |                   | Base Material: | Stainless Steel                   |