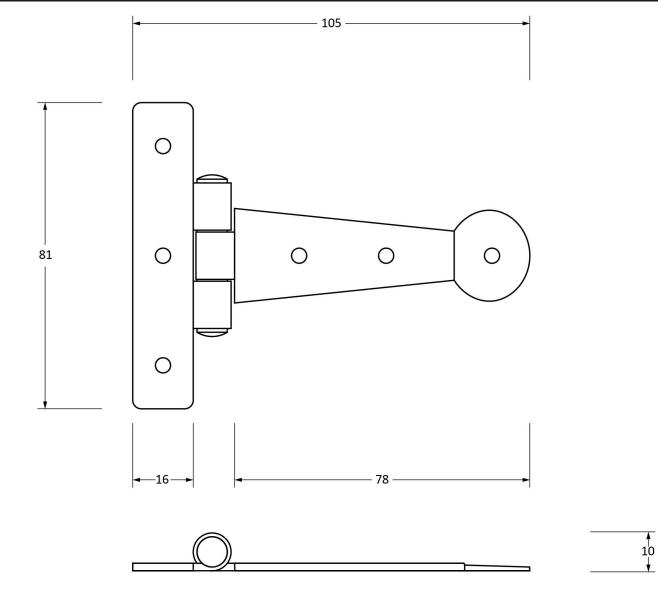

Please Note, due to the hand crafted nature of our products all measurements are approximate and should be used as a guide only.

| Product Information                                                                   | Pack Contents                      | Fixing Screw                                |                                                                          |                                             |  |
|---------------------------------------------------------------------------------------|------------------------------------|---------------------------------------------|--------------------------------------------------------------------------|---------------------------------------------|--|
| Product Code:33188Description:4" T Hinge (Pair)Finish:BeeswaxBase Material:Mild Steel | 2 x T Hinges<br>12 x Fixing Screws | Size:<br>Type:<br>Finish:<br>Base Material: | Gauge 6 x 3/4" (3.5mm x 19mm)<br>Roundhead<br>Beeswax<br>Stainless Steel | From the form the www.from the anvil.co.uk. |  |