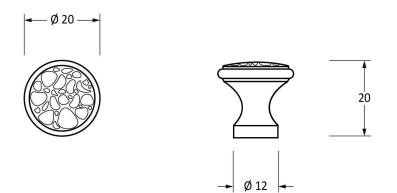

Please Note, due to the hand crafted nature of our products all measurements are approximate and should be used as a guide only.

| Product Information                                                                |                                     | Pack Contents                         | Fixing Screw                                |                                                                  |                                                        |
|------------------------------------------------------------------------------------|-------------------------------------|---------------------------------------|---------------------------------------------|------------------------------------------------------------------|--------------------------------------------------------|
| Product Code: 33196<br>Description: Hamm<br>Finish: Beesw<br>Base Material: Mild S | nmered Cabinet Knob - Small<br>swax | 1 x Cupboard Knob<br>1 x Fixing Screw | Size:<br>Type:<br>Finish:<br>Base Material: | M4 X 40mm<br>Slotted Machine Screw<br>Zinc Plating<br>Mild Steel | From the • 1 <sup>®</sup><br>www.from the anvil.co.uk. |