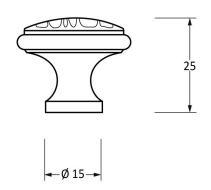

Please Note, due to the hand crafted nature of our products all measurements are approximate and should be used as a guide only.

| Product Information |                                | Pack Contents     | Fixing Screw   |                       |  |
|---------------------|--------------------------------|-------------------|----------------|-----------------------|--|
| Product Code:       | 33197                          | 1 x Cupboard Knob | Size:          | M4 X 40mm             |  |
| Description:        | Hammered Cabinet Knob - Medium | 1 x Fixing Screw  | Type:          | Slotted Machine Screw |  |
| Finish:             | Beeswax                        |                   | Finish:        | Zinc Plating          |  |
| Base Material:      | Mild Steel                     |                   | Base Material: | Mild Steel            |  |
| i e                 |                                |                   | I              |                       |  |