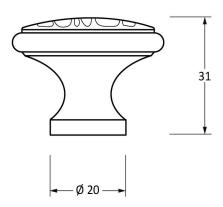

Please Note, due to the hand crafted nature of our products all measurements are approximate and should be used as a guide only.

| Product Information |                               | Pack Contents     | Fixing Screw   |                       | Г |
|---------------------|-------------------------------|-------------------|----------------|-----------------------|---|
| Product Code:       | 33198                         | 1 x Cupboard Knob | Size:          | M4 X 40mm             |   |
| Description:        | Hammered Cabinet Knob - Large | 1 x Fixing Screw  | Type:          | Slotted Machine Screw | l |
| Finish:             | Beeswax                       |                   | Finish:        | Zinc Plating          |   |
| Base Material:      | Mild Steel                    |                   | Base Material: | Mild Steel            |   |
|                     |                               |                   |                |                       | 1 |