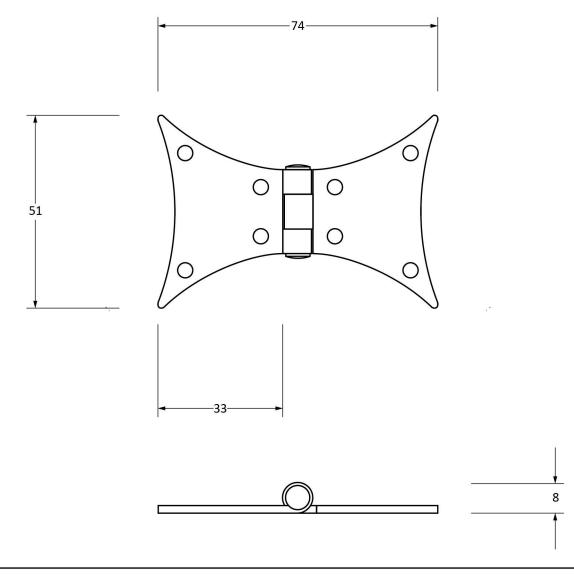

Please Note, due to the hand crafted nature of our products all measurements are approximate and should be used as a guide only.

| Product Information |                           | Pack Contents        | Fixing Screw   |                             |
|---------------------|---------------------------|----------------------|----------------|-----------------------------|
| Product Code:       | 33199                     | 2 x Butterfly Hinges | Size:          | Gauge 4 x 1/2" (3mm x 13mm) |
| Description:        | 3" Butterfly Hinge (Pair) | 16 x Fixing Screws   | Type:          | Roundhead                   |
| Finish:             | Beeswax                   |                      | Finish:        | Beeswax                     |
| Base Material:      | Mild Steel                |                      | Base Material: | Stainless Steel             |
|                     |                           |                      |                |                             |