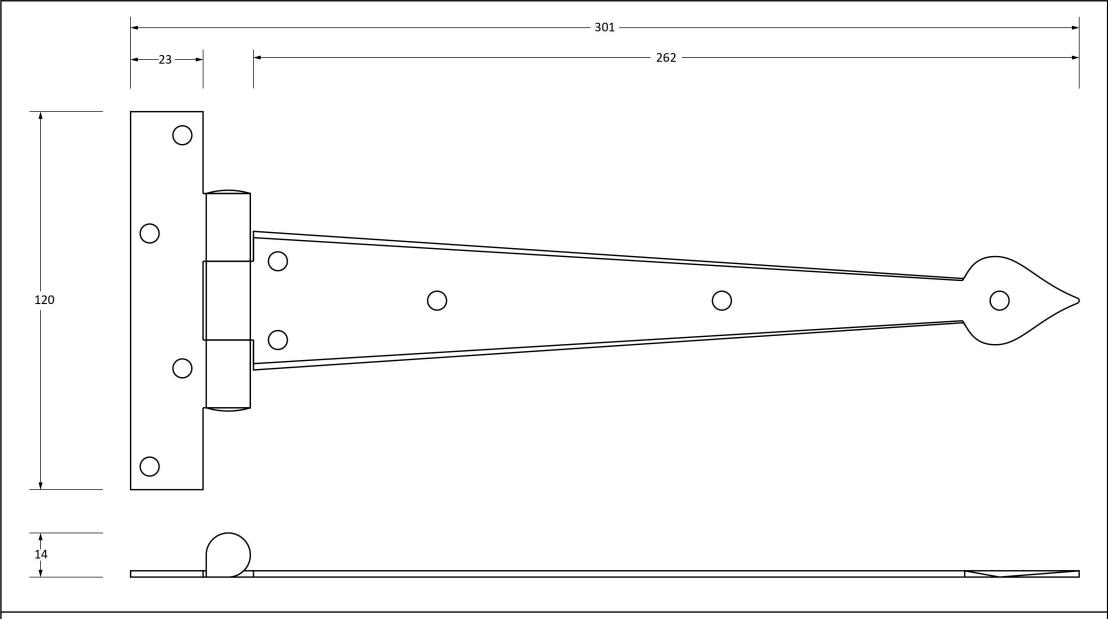

Please Note, due to the hand crafted nature of our products all measurements are approximate and should be used as a guide only.

|                     | *                             | 7/ N               | 1943           | 5597                       |   |
|---------------------|-------------------------------|--------------------|----------------|----------------------------|---|
| Product Information |                               | Pack Contents      | Fixing Screw   |                            |   |
| Product Code:       | 33206                         | 2 x T Hinges       | Size:          | Gauge 8 x 3/4" (4mmx 19mm) |   |
| Description:        | 12" Arrow Head T Hinge (Pair) | 18 x Fixing Screws | Type:          | Roundhead                  |   |
| Finish:             | Beeswax                       |                    | Finish:        | Beeswax                    | l |
| Base Material:      | Mild Steel                    |                    | Base Material: | Stainless Steel            |   |
|                     |                               |                    |                |                            | l |