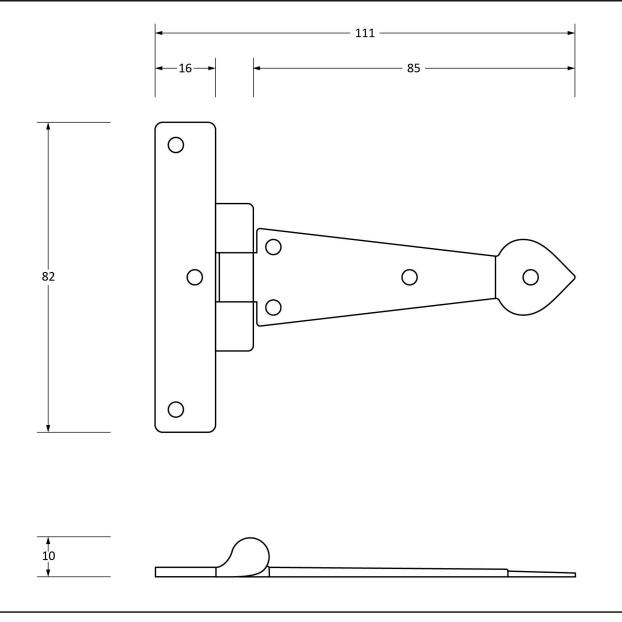

Please Note, due to the hand crafted nature of our products all measurements are approximate and should be used as a guide only.

| Product Information                                        |                                                                | Pack Contents                      | Fixing Screw                                |                                                                          |                                                    |
|------------------------------------------------------------|----------------------------------------------------------------|------------------------------------|---------------------------------------------|--------------------------------------------------------------------------|----------------------------------------------------|
| Product Code:<br>Description:<br>Finish:<br>Base Material: | 33208<br>4" Arrow Head T Hinge (Pair)<br>Beeswax<br>Mild Steel | 2 x T Hinges<br>14 x Fixing Screws | Size:<br>Type:<br>Finish:<br>Base Material: | Gauge 6 x 3/4" (3.5mm x 19mm)<br>Roundhead<br>Beeswax<br>Stainless Steel | From the formation of the www.from the anvil.co.uk |