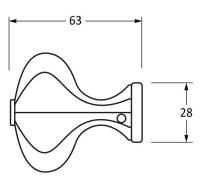

Please Note, due to the hand crafted nature of our products all measurements are approximate and should be used as a guide only.

|                |                                | r r                                   |                 | *                              |
|----------------|--------------------------------|---------------------------------------|-----------------|--------------------------------|
| Product Inform | ation                          | Pack Contents                         | Fixing Screws   |                                |
| Product Code:  | 33228                          | 2 x Door Knobs                        | Size:           | 4 x Gauge 4 x 1/2 (3mm x 13mm) |
|                |                                |                                       | Type:           | Countersunk                    |
| Description:   | Octagonal Mortice/Rim Knob Set | 1 x Threaded Spindle (8mm x 120mm)    | Size:           | 4 x Gauge 4 x 1/2 (3mm x 13mm) |
| Finish:        | Beeswax                        | 1 x Steel Allen Key                   |                 |                                |
| Base Material: | Mild Steel                     | 2 x Escutcheons<br>8 x Fixings Screws | Type: Roundhead |                                |
|                |                                |                                       | Finish:         | Beeswax                        |
|                |                                |                                       | Rase Material:  | Stainless Steel                |