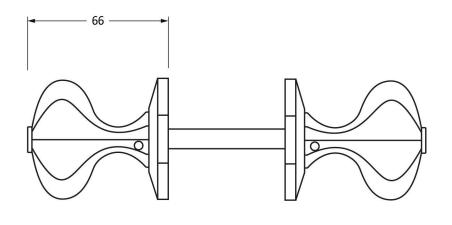

Please Note, due to the hand crafted nature of our products all measurements are approximate and should be used as a guide only.

|                |                                | r r                                   |                 | *                              |
|----------------|--------------------------------|---------------------------------------|-----------------|--------------------------------|
| Product Inform | ation                          | Pack Contents                         | Fixing Screws   |                                |
| Product Code:  | 33228                          | 2 x Door Knobs                        | Size:           | 4 x Gauge 4 x 1/2 (3mm x 13mm) |
|                |                                |                                       | Type:           | Countersunk                    |
| Description:   | Octagonal Mortice/Rim Knob Set | 1 x Threaded Spindle (8mm x 120mm)    | Size:           | 4 x Gauge 4 x 1/2 (3mm x 13mm) |
| Finish:        | Beeswax                        | 1 x Steel Allen Key                   |                 |                                |
| Base Material: | Mild Steel                     | 2 x Escutcheons<br>8 x Fixings Screws | Type: Roundhead |                                |
|                |                                |                                       | Finish:         | Beeswax                        |
|                |                                |                                       | Rase Material:  | Stainless Steel                |