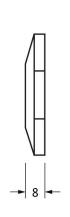

Please Note, due to the hand crafted nature of our products all measurements are approximate and should be used as a guide only.

|                |                                | r r                                   |                 | *                              |
|----------------|--------------------------------|---------------------------------------|-----------------|--------------------------------|
| Product Inform | ation                          | Pack Contents                         | Fixing Screws   |                                |
| Product Code:  | 33228                          | 2 x Door Knobs                        | Size:           | 4 x Gauge 4 x 1/2 (3mm x 13mm) |
|                |                                |                                       | Type:           | Countersunk                    |
| Description:   | Octagonal Mortice/Rim Knob Set | 1 x Threaded Spindle (8mm x 120mm)    | Size:           | 4 x Gauge 4 x 1/2 (3mm x 13mm) |
| Finish:        | Beeswax                        | 1 x Steel Allen Key                   |                 |                                |
| Base Material: | Mild Steel                     | 2 x Escutcheons<br>8 x Fixings Screws | Type: Roundhead |                                |
|                |                                |                                       | Finish:         | Beeswax                        |
|                |                                |                                       | Rase Material:  | Stainless Steel                |