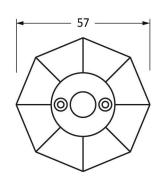

Please Note, due to the hand crafted nature of our products all measurements are approximate and should be used as a guide only.

|                |                                | r r                                   |                 | *                              |
|----------------|--------------------------------|---------------------------------------|-----------------|--------------------------------|
| Product Inform | ation                          | Pack Contents                         | Fixing Screws   |                                |
| Product Code:  | 33228                          | 2 x Door Knobs                        | Size:           | 4 x Gauge 4 x 1/2 (3mm x 13mm) |
|                |                                |                                       | Type:           | Countersunk                    |
| Description:   | Octagonal Mortice/Rim Knob Set | 1 x Threaded Spindle (8mm x 120mm)    | Size:           | 4 x Gauge 4 x 1/2 (3mm x 13mm) |
| Finish:        | Beeswax                        | 1 x Steel Allen Key                   |                 |                                |
| Base Material: | Mild Steel                     | 2 x Escutcheons<br>8 x Fixings Screws | Type: Roundhead |                                |
|                |                                |                                       | Finish:         | Beeswax                        |
|                |                                |                                       | Rase Material:  | Stainless Steel                |