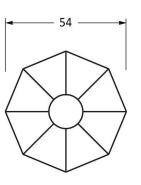

Please Note, due to the hand crafted nature of our products all measurements are approximate and should be used as a guide only.

|                |                                | r r                                   |                 | *                              |
|----------------|--------------------------------|---------------------------------------|-----------------|--------------------------------|
| Product Inform | ation                          | Pack Contents                         | Fixing Screws   |                                |
| Product Code:  | 33228                          | 2 x Door Knobs                        | Size:           | 4 x Gauge 4 x 1/2 (3mm x 13mm) |
|                |                                |                                       | Type:           | Countersunk                    |
| Description:   | Octagonal Mortice/Rim Knob Set | 1 x Threaded Spindle (8mm x 120mm)    | Size:           | 4 x Gauge 4 x 1/2 (3mm x 13mm) |
| Finish:        | Beeswax                        | 1 x Steel Allen Key                   |                 |                                |
| Base Material: | Mild Steel                     | 2 x Escutcheons<br>8 x Fixings Screws | Type: Roundhead |                                |
|                |                                |                                       | Finish:         | Beeswax                        |
|                |                                |                                       | Rase Material:  | Stainless Steel                |