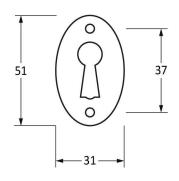

Please Note, due to the hand crafted nature of our products all measurements are approximate and should be used as a guide only.

|                |                                | r r                                   |                 | *                              |
|----------------|--------------------------------|---------------------------------------|-----------------|--------------------------------|
| Product Inform | ation                          | Pack Contents                         | Fixing Screws   |                                |
| Product Code:  | 33228                          | 2 x Door Knobs                        | Size:           | 4 x Gauge 4 x 1/2 (3mm x 13mm) |
|                |                                |                                       | Type:           | Countersunk                    |
| Description:   | Octagonal Mortice/Rim Knob Set | 1 x Threaded Spindle (8mm x 120mm)    | Size:           | 4 x Gauge 4 x 1/2 (3mm x 13mm) |
| Finish:        | Beeswax                        | 1 x Steel Allen Key                   |                 |                                |
| Base Material: | Mild Steel                     | 2 x Escutcheons<br>8 x Fixings Screws | Type: Roundhead |                                |
|                |                                |                                       | Finish:         | Beeswax                        |
|                |                                |                                       | Rase Material:  | Stainless Steel                |