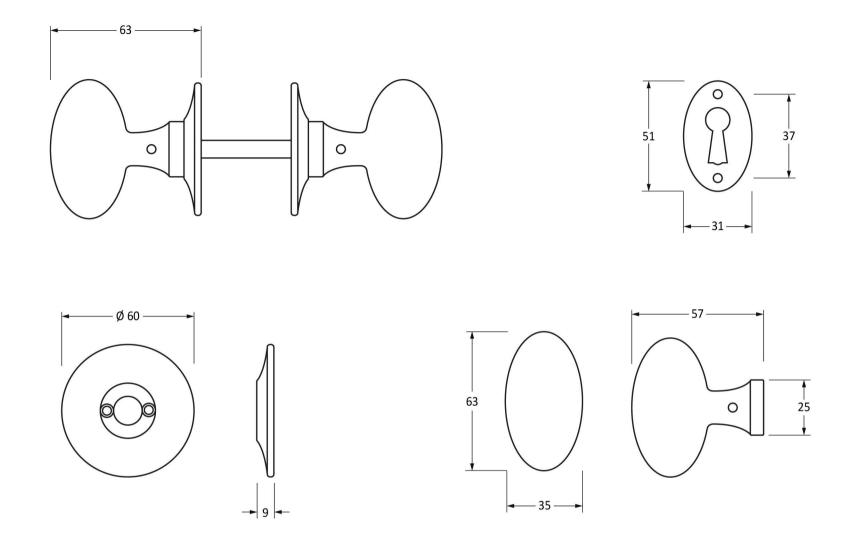

Please Note, due to the hand crafted nature of our products all measurements are approximate and should be used as a guide only.

| Product Information                                                                                           | Pack Contents                                                                                                        | Fixing Screws                                                 |                                                                                                                            |                                                     |
|---------------------------------------------------------------------------------------------------------------|----------------------------------------------------------------------------------------------------------------------|---------------------------------------------------------------|----------------------------------------------------------------------------------------------------------------------------|-----------------------------------------------------|
| Product Code: 33229<br>Description: Oval Mortice Rim/Knob Set<br>Finish: Beeswax<br>Base Material: Mild Steel | 2 x Door Knobs<br>1 x Threaded Spindle (8mm x 120mm)<br>1 x Steel Allen Key<br>2 x Escutcheons<br>8 x Fixings Screws | Size:<br>Type:<br>Size:<br>Type:<br>Finish:<br>Base Material: | 4 x Gauge 4 x 1/2 (3mm x 13mm)<br>Countersunk<br>4 x Gauge 4 x 1/2 (3mm x 13mm)<br>Roundhead<br>Beeswax<br>Stainless Steel | <b>Annul</b> <sup>®</sup><br>www.fromtheanvil.co.uk |