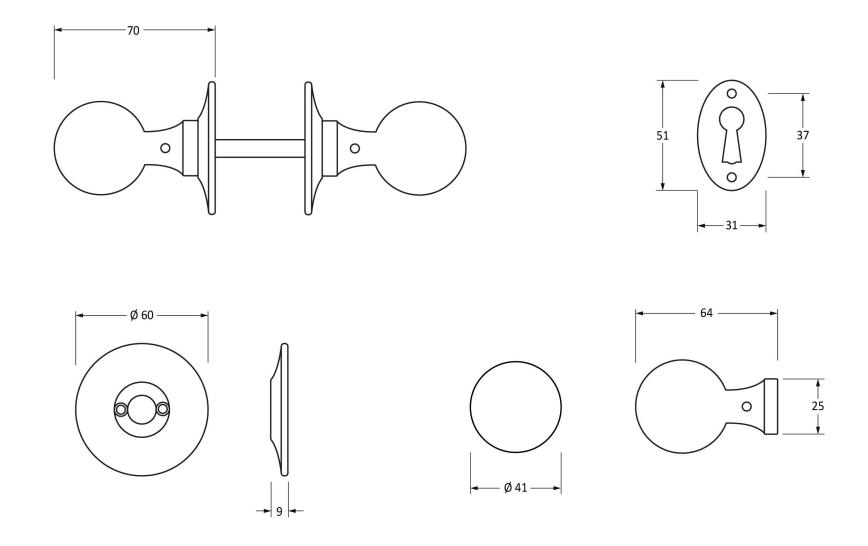

Please Note, due to the hand crafted nature of our products all measurements are approximate and should be used as a guide only.

| Product Information                                                                                            | Pack Contents                                                                                                        | Fixing Screws                                                 |                                                                                                                            |                                                                   |
|----------------------------------------------------------------------------------------------------------------|----------------------------------------------------------------------------------------------------------------------|---------------------------------------------------------------|----------------------------------------------------------------------------------------------------------------------------|-------------------------------------------------------------------|
| Product Code: 33230<br>Description: Round Mortice/Rim Knob Set<br>Finish: Beeswax<br>Base Material: Mild Steel | 2 x Door Knobs<br>1 x Threaded Spindle (8mm x 120mm)<br>1 x Steel Allen Key<br>2 x Escutcheons<br>8 x Fixings Screws | Size:<br>Type:<br>Size:<br>Type:<br>Finish:<br>Base Material: | 4 x Gauge 4 x 1/2 (3mm x 13mm)<br>Countersunk<br>4 x Gauge 4 x 1/2 (3mm x 13mm)<br>Roundhead<br>Beeswax<br>Stainless Steel | From the form the form the form the form the form the anvil.co.uk |