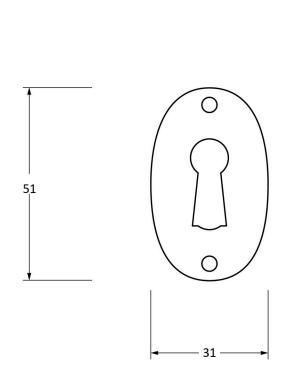

Please Note, due to the hand crafted nature of our products all measurements are approximate and should be used as a guide only.

| Product Information                               |                                                   | Pack Contents                       | Fixing Screws                               |                                                               |
|---------------------------------------------------|---------------------------------------------------|-------------------------------------|---------------------------------------------|---------------------------------------------------------------|
| Product Code: Description: Finish: Base Material: | 33231<br>Oval Escutcheon<br>Beeswax<br>Mild Steel | 1 x Escutcheon<br>2 x Fixing Screws | Size:<br>Type:<br>Finish:<br>Base Material: | Gauge 4 x 1/2" (3mm x 13mm) Roundhead Beeswax Stainless Steel |
| l                                                 |                                                   |                                     |                                             |                                                               |