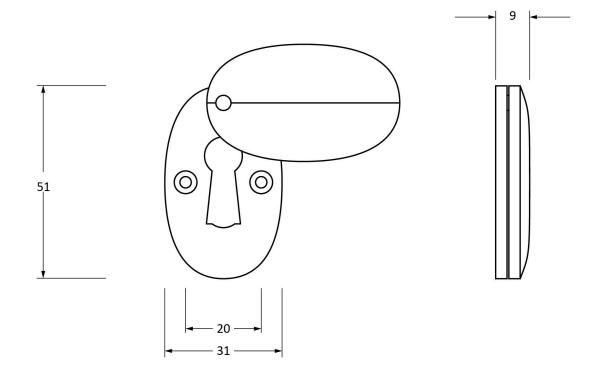

Please Note, due to the hand crafted nature of our products all measurements are approximate and should be used as a guide only.

|                     |                         |                   | 554            |                             |
|---------------------|-------------------------|-------------------|----------------|-----------------------------|
| Product Information |                         | Pack Contents     | Fixing Screws  |                             |
| Product Code:       | 33232                   | 1 x Escutcheon    | Size:          | Gauge 4 x 1/2" (3mm x 13mm) |
| Description:        | Oval Escutcheon & Cover | 2 x Fixing Screws | Type:          | Countersunk                 |
| Finish:             | Beeswax                 |                   | Finish:        | Beeswax                     |
| Base Material:      | Mild Steel              |                   | Base Material: | Stainless Steel             |
|                     |                         |                   |                |                             |