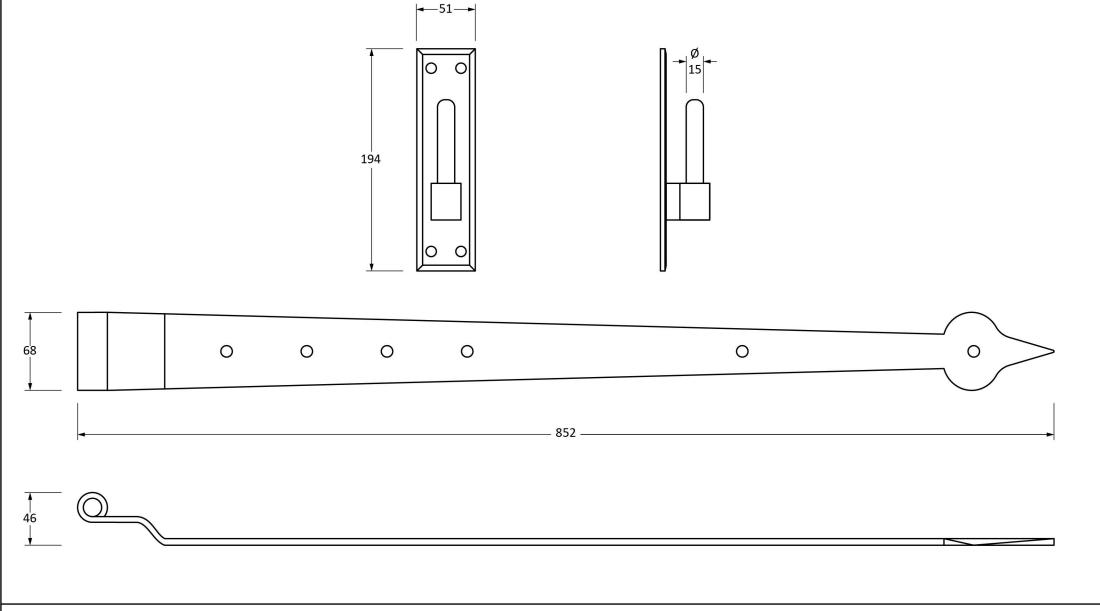

Please Note, due to the hand crafted nature of our products all measurements are approximate and should be used as a guide only.

| Theuse Hote, due to the halfa drated hatare of our products an ineasurements are approximate and should be used as a galac only. |                           |                    |                |                            |   |
|----------------------------------------------------------------------------------------------------------------------------------|---------------------------|--------------------|----------------|----------------------------|---|
| Product Information                                                                                                              |                           | Pack Contents      | Fixing Screw   |                            | l |
| Product Code:                                                                                                                    | 33234                     | 2 x T Hinges       | Size:          | Gauge 10 x 2" (5mm x 51mm) | ĺ |
| Description:                                                                                                                     | 35" Hook & Band T Hinge - | 2 x Fixing Plates  | Type:          | Roundhead Screw            | l |
|                                                                                                                                  | Cranked (Pair)            | 20 x Fixing Screws | Finish:        | Black                      | l |
| Finish:                                                                                                                          | Black                     |                    | Base Material: | Stainless Steel            | l |
| Base Material:                                                                                                                   | Mild Steel                |                    |                |                            | l |