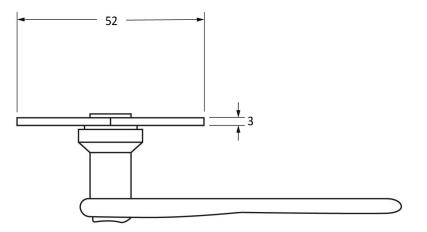

Please Note, due to the hand crafted nature of our products all measurements are approximate and should be used as a guide only.

| Product Information                                        |                                                               | Pack Contents                                                                                                                | Fixing Screws                               |                                                                       |                                                       |
|------------------------------------------------------------|---------------------------------------------------------------|------------------------------------------------------------------------------------------------------------------------------|---------------------------------------------|-----------------------------------------------------------------------|-------------------------------------------------------|
| Product Code:<br>Description:<br>Finish:<br>Base Material: | 33235<br>Monkeytail on Diamond Rosette<br>Black<br>Mild Steel | 1 x Handle<br>1 x Split Spindle (8mm x 110mm)<br>1 x Split Spindle (8mm x 140mm)<br>1 x Steel Allen Key<br>8 x Fixing Screws | Size:<br>Type:<br>Finish:<br>Base Material: | Gauge 6 x 1" (3.5mm x 25mm)<br>Round Head<br>Black<br>Stainless Steel | From the • 1 <sup>®</sup><br>www.from the anvil.co.uk |