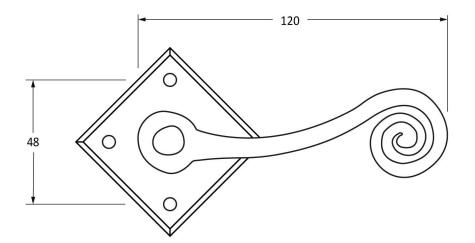

Please Note, due to the hand crafted nature of our products all measurements are approximate and should be used as a guide only.

| Product Information                                        |                                                               | Pack Contents                                                                                                                | Fixing Screws                               |                                                                       |                                                       |
|------------------------------------------------------------|---------------------------------------------------------------|------------------------------------------------------------------------------------------------------------------------------|---------------------------------------------|-----------------------------------------------------------------------|-------------------------------------------------------|
| Product Code:<br>Description:<br>Finish:<br>Base Material: | 33235<br>Monkeytail on Diamond Rosette<br>Black<br>Mild Steel | 1 x Handle<br>1 x Split Spindle (8mm x 110mm)<br>1 x Split Spindle (8mm x 140mm)<br>1 x Steel Allen Key<br>8 x Fixing Screws | Size:<br>Type:<br>Finish:<br>Base Material: | Gauge 6 x 1" (3.5mm x 25mm)<br>Round Head<br>Black<br>Stainless Steel | From the • 1 <sup>®</sup><br>www.from the anvil.co.uk |