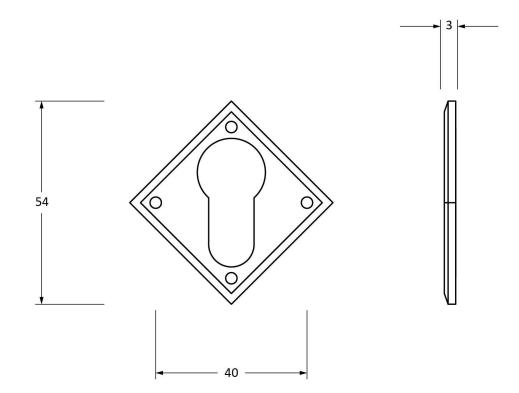

Please Note, due to the hand crafted nature of our products all measurements are approximate and should be used as a guide only.

| Product Information                                                                                      | Pack Contents                       | Fixing Screws                                                                           |                                                       |
|----------------------------------------------------------------------------------------------------------|-------------------------------------|-----------------------------------------------------------------------------------------|-------------------------------------------------------|
| Product Code: 33236<br>Description: Diamond Euro Escutched<br>Finish: Black<br>Base Material: Mild Steel | 1 x Escutcheon<br>4 x Fixing Screws | Size:Gauge 4 x 1/2" (3mm x 13mm)Type:RoundheadFinish:BlackBase Material:Stainless Steel | From the • 1 <sup>®</sup><br>www.from the anvil.co.uk |