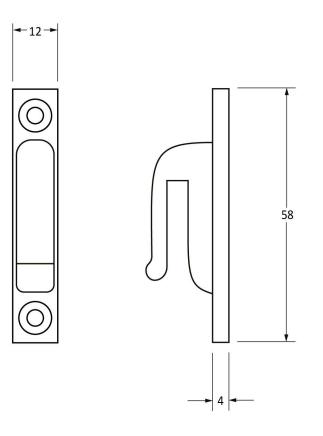

Please Note, due to the hand crafted nature of our products all measurements are approximate and should be used as a guide only.

| Product Information             |                                          | Pack Contents                       | Fixing Screws                               |                                                                            |                                                 |
|---------------------------------|------------------------------------------|-------------------------------------|---------------------------------------------|----------------------------------------------------------------------------|-------------------------------------------------|
| Description: Hoc<br>Finish: Bee | 8237<br>bok Plate<br>eeswax<br>ild Steel | 1 x Hook Plate<br>2 x Fixing Screws | Size:<br>Type:<br>Finish:<br>Base Material: | Gauge 6 x 3/4" (3.5mm x 19mm)<br>Countersunk<br>Beeswax<br>Stainless Steel | From the <b>t</b> B<br>www.from the anvil.co.uk |