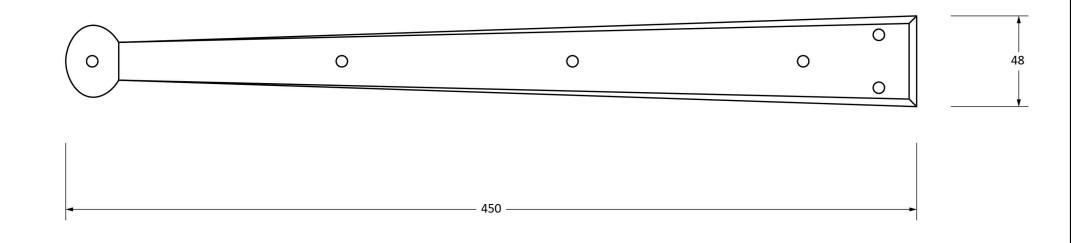

Please Note, due to the hand crafted nature of our products all measurements are approximate and should be used as a guide only.

| Product Information |                        | Pack Contents      | Fixing Screw   |                           | Γ |
|---------------------|------------------------|--------------------|----------------|---------------------------|---|
| Product Code:       | 33238                  | 2 x Hinge Front    | Size:          | Gauge 8 x 1" (4mm x 25mm) | ĺ |
| Description:        | 18" Hinge Front (Pair) | 12 x Fixing Screws | Type:          | Roundhead Screw           | ĺ |
| Finish:             | Black                  |                    | Finish:        | Black                     | ĺ |
| Base Material:      | Mild Steel             |                    | Base Material: | Stainless Steel           |   |
|                     |                        |                    |                |                           | ı |