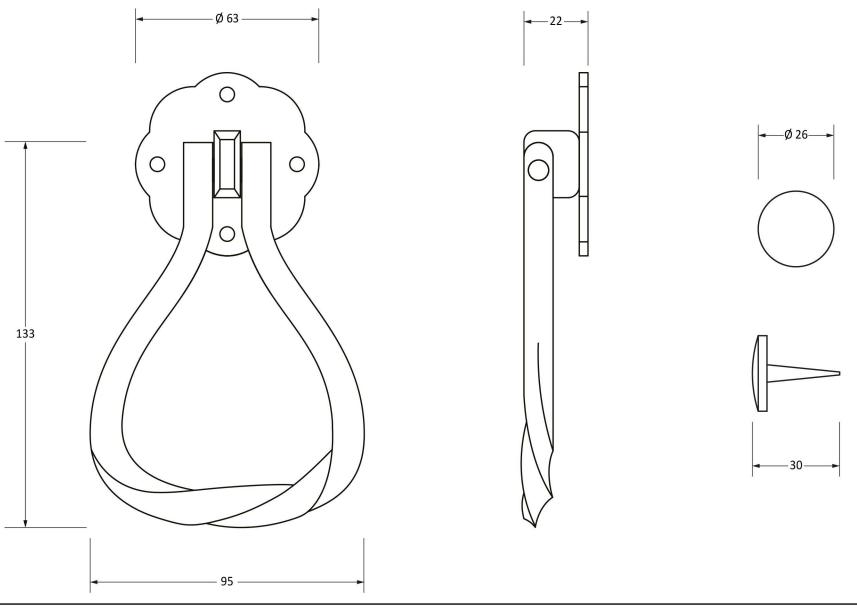

Please Note, due to the hand crafted nature of our products all measurements are approximate and should be used as a guide only.

| Product Information |                          | Pack Contents     | Fixing Screws  |                           |   |
|---------------------|--------------------------|-------------------|----------------|---------------------------|---|
| Product Code:       | 33246                    | 1 x Door Knocker  | Size:          | Gauge 8 x 1" (4mm x 25mm) |   |
| Description:        | Pear Shaped Door Knocker | 1 x Door Stud     | Type:          | Roundhead                 | ı |
| Finish:             | Black                    | 4 x Fixing Screws | Finish:        | Black                     | ı |
| Base Material:      | Mild Steel               |                   | Base Material: | Stainless Steel           | l |
|                     |                          |                   |                |                           | 1 |