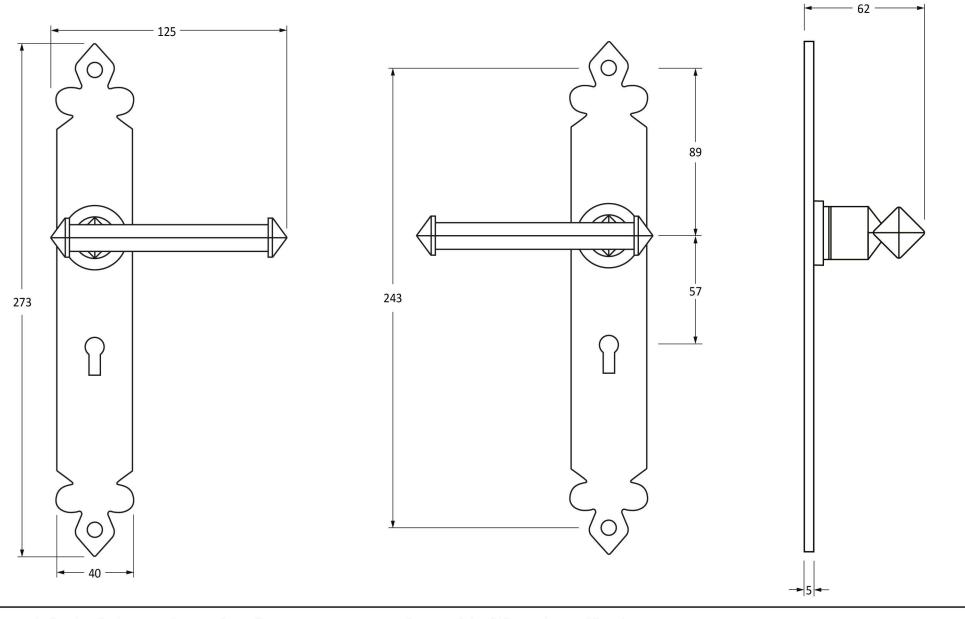

Please Note, due to the hand crafted nature of our products all measurements are approximate and should be used as a guide only.

| Please Note, due to the hand charted hature of our products an measurements are approximate and should be used as a guide only. |                      |                                 |                |                             |  |
|---------------------------------------------------------------------------------------------------------------------------------|----------------------|---------------------------------|----------------|-----------------------------|--|
| Product Information                                                                                                             |                      | Pack Contents                   | Fixing Screws  |                             |  |
| Product Code:                                                                                                                   | 33247                | 2 x Handles                     | Size:          | 90mm & 16mm                 |  |
| Description:                                                                                                                    | Tudor Lever Lock Set | 1 x Split Spindle (8mm x 110mm) | Type:          | Slotted Male & Female Bolts |  |
| Finish:                                                                                                                         | Black                | 1 x Split Spindle (8mm x 140mm) | Finish:        | Black                       |  |
| Base Material:                                                                                                                  | Mild Steel           | 1 x Steel Allen Key             | Base Material: | Stainless Steel             |  |
|                                                                                                                                 |                      | 2 x Fixing Screws               |                |                             |  |