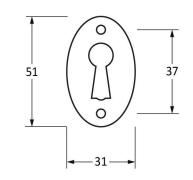

Please Note, due to the hand crafted nature of our products all measurements are approximate and should be used as a guide only.

| Product Information     |                                                                   | Pack Contents                                                                                                        | Fixing Screws                                                 |                                                                                                                          |                                             |
|-------------------------|-------------------------------------------------------------------|----------------------------------------------------------------------------------------------------------------------|---------------------------------------------------------------|--------------------------------------------------------------------------------------------------------------------------|---------------------------------------------|
| Description:<br>Finish: | 33250<br>Octagonal Mortice/Rim Knob<br>Set<br>Black<br>Mild Steel | 2 x Door Knobs<br>1 x Threaded Spindle (8mm x 120mm)<br>1 x Steel Allen Key<br>2 x Escutcheons<br>8 x Fixings Screws | Size:<br>Type:<br>Size:<br>Type:<br>Finish:<br>Base Material: | 4 x Gauge 4 x 1/2 (3mm x 13mm)<br>Countersunk<br>4 x Gauge 4 x 1/2 (3mm x 13mm)<br>Roundhead<br>Black<br>Stainless Steel | From the form the www.from the anvil.co.uk. |