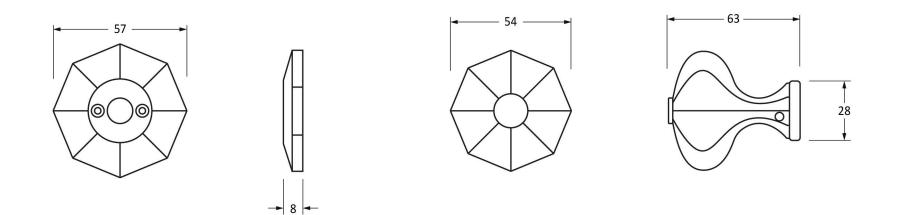

Please Note, due to the hand crafted nature of our products all measurements are approximate and should be used as a guide only.

| Product Information     |                                                                   | Pack Contents                                                                                                        | Fixing Screws                                                 |                                                                                                                          |                                             |
|-------------------------|-------------------------------------------------------------------|----------------------------------------------------------------------------------------------------------------------|---------------------------------------------------------------|--------------------------------------------------------------------------------------------------------------------------|---------------------------------------------|
| Description:<br>Finish: | 33250<br>Octagonal Mortice/Rim Knob<br>Set<br>Black<br>Mild Steel | 2 x Door Knobs<br>1 x Threaded Spindle (8mm x 120mm)<br>1 x Steel Allen Key<br>2 x Escutcheons<br>8 x Fixings Screws | Size:<br>Type:<br>Size:<br>Type:<br>Finish:<br>Base Material: | 4 x Gauge 4 x 1/2 (3mm x 13mm)<br>Countersunk<br>4 x Gauge 4 x 1/2 (3mm x 13mm)<br>Roundhead<br>Black<br>Stainless Steel | From the form the www.from the anvil.co.uk. |