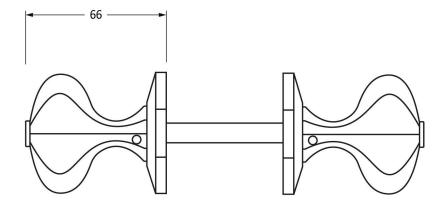

Please Note, due to the hand crafted nature of our products all measurements are approximate and should be used as a guide only.

| Product Information     |                                                                   | Pack Contents                                                                                                        | Fixing Screws                                                 |                                                                                                                          |                                             |
|-------------------------|-------------------------------------------------------------------|----------------------------------------------------------------------------------------------------------------------|---------------------------------------------------------------|--------------------------------------------------------------------------------------------------------------------------|---------------------------------------------|
| Description:<br>Finish: | 33250<br>Octagonal Mortice/Rim Knob<br>Set<br>Black<br>Mild Steel | 2 x Door Knobs<br>1 x Threaded Spindle (8mm x 120mm)<br>1 x Steel Allen Key<br>2 x Escutcheons<br>8 x Fixings Screws | Size:<br>Type:<br>Size:<br>Type:<br>Finish:<br>Base Material: | 4 x Gauge 4 x 1/2 (3mm x 13mm)<br>Countersunk<br>4 x Gauge 4 x 1/2 (3mm x 13mm)<br>Roundhead<br>Black<br>Stainless Steel | From the form the www.from the anvil.co.uk. |