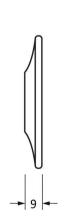

Please Note, due to the hand crafted nature of our products all measurements are approximate and should be used as a guide only.

| Product Information                                                                                   | Pack Contents                                                                                                        | Fixing Screws                                        |                                                                                                                |
|-------------------------------------------------------------------------------------------------------|----------------------------------------------------------------------------------------------------------------------|------------------------------------------------------|----------------------------------------------------------------------------------------------------------------|
| Product Code: 33251  Description: Oval Mortice/Rim Knob Set  Finish: Black  Base Material: Mild Steel | 2 x Door Knobs<br>1 x Threaded Spindle (8mm x 120mm)<br>1 x Steel Allen Key<br>2 x Escutcheons<br>8 x Fixings Screws | Size: Type: Size: Type: Type: Finish: Base Material: | 4 x Gauge 4 x 1/2 (3mm x 13mm)  Countersunk  4 x Gauge 4 x 1/2 (3mm x 13mm)  Roundhead  Black  Stainless Steel |