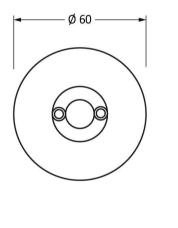

Please Note, due to the hand crafted nature of our products all measurements are approximate and should be used as a guide only.

| Product Information                                                                                   | Pack Contents                                                                                                        | Fixing Screws                                        |                                                                                                                |
|-------------------------------------------------------------------------------------------------------|----------------------------------------------------------------------------------------------------------------------|------------------------------------------------------|----------------------------------------------------------------------------------------------------------------|
| Product Code: 33251  Description: Oval Mortice/Rim Knob Set  Finish: Black  Base Material: Mild Steel | 2 x Door Knobs<br>1 x Threaded Spindle (8mm x 120mm)<br>1 x Steel Allen Key<br>2 x Escutcheons<br>8 x Fixings Screws | Size: Type: Size: Type: Type: Finish: Base Material: | 4 x Gauge 4 x 1/2 (3mm x 13mm)  Countersunk  4 x Gauge 4 x 1/2 (3mm x 13mm)  Roundhead  Black  Stainless Steel |