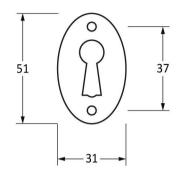

Please Note, due to the hand crafted nature of our products all measurements are approximate and should be used as a guide only.

| Product Information                                                                                   | Pack Contents                                                                                                        | Fixing Screws                                        |                                                                                                                |
|-------------------------------------------------------------------------------------------------------|----------------------------------------------------------------------------------------------------------------------|------------------------------------------------------|----------------------------------------------------------------------------------------------------------------|
| Product Code: 33251  Description: Oval Mortice/Rim Knob Set  Finish: Black  Base Material: Mild Steel | 2 x Door Knobs<br>1 x Threaded Spindle (8mm x 120mm)<br>1 x Steel Allen Key<br>2 x Escutcheons<br>8 x Fixings Screws | Size: Type: Size: Type: Type: Finish: Base Material: | 4 x Gauge 4 x 1/2 (3mm x 13mm)  Countersunk  4 x Gauge 4 x 1/2 (3mm x 13mm)  Roundhead  Black  Stainless Steel |