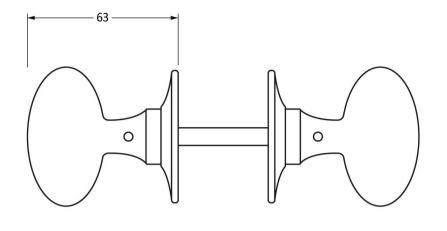

Please Note, due to the hand crafted nature of our products all measurements are approximate and should be used as a guide only.

| Product Information                                                                                   | Pack Contents                                                                                                        | Fixing Screws                                        |                                                                                                                |
|-------------------------------------------------------------------------------------------------------|----------------------------------------------------------------------------------------------------------------------|------------------------------------------------------|----------------------------------------------------------------------------------------------------------------|
| Product Code: 33251  Description: Oval Mortice/Rim Knob Set  Finish: Black  Base Material: Mild Steel | 2 x Door Knobs<br>1 x Threaded Spindle (8mm x 120mm)<br>1 x Steel Allen Key<br>2 x Escutcheons<br>8 x Fixings Screws | Size: Type: Size: Type: Type: Finish: Base Material: | 4 x Gauge 4 x 1/2 (3mm x 13mm)  Countersunk  4 x Gauge 4 x 1/2 (3mm x 13mm)  Roundhead  Black  Stainless Steel |