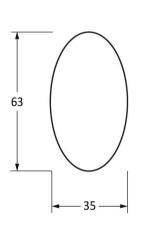

Please Note, due to the hand crafted nature of our products all measurements are approximate and should be used as a guide only.

| Product Information                                                                                   | Pack Contents                                                                                                        | Fixing Screws                                        |                                                                                                                |
|-------------------------------------------------------------------------------------------------------|----------------------------------------------------------------------------------------------------------------------|------------------------------------------------------|----------------------------------------------------------------------------------------------------------------|
| Product Code: 33251  Description: Oval Mortice/Rim Knob Set  Finish: Black  Base Material: Mild Steel | 2 x Door Knobs<br>1 x Threaded Spindle (8mm x 120mm)<br>1 x Steel Allen Key<br>2 x Escutcheons<br>8 x Fixings Screws | Size: Type: Size: Type: Type: Finish: Base Material: | 4 x Gauge 4 x 1/2 (3mm x 13mm)  Countersunk  4 x Gauge 4 x 1/2 (3mm x 13mm)  Roundhead  Black  Stainless Steel |