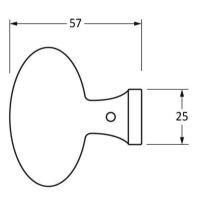

Please Note, due to the hand crafted nature of our products all measurements are approximate and should be used as a guide only.

| Product Information                                                                                   | Pack Contents                                                                                                        | Fixing Screws                                        |                                                                                                                |
|-------------------------------------------------------------------------------------------------------|----------------------------------------------------------------------------------------------------------------------|------------------------------------------------------|----------------------------------------------------------------------------------------------------------------|
| Product Code: 33251  Description: Oval Mortice/Rim Knob Set  Finish: Black  Base Material: Mild Steel | 2 x Door Knobs<br>1 x Threaded Spindle (8mm x 120mm)<br>1 x Steel Allen Key<br>2 x Escutcheons<br>8 x Fixings Screws | Size: Type: Size: Type: Type: Finish: Base Material: | 4 x Gauge 4 x 1/2 (3mm x 13mm)  Countersunk  4 x Gauge 4 x 1/2 (3mm x 13mm)  Roundhead  Black  Stainless Steel |